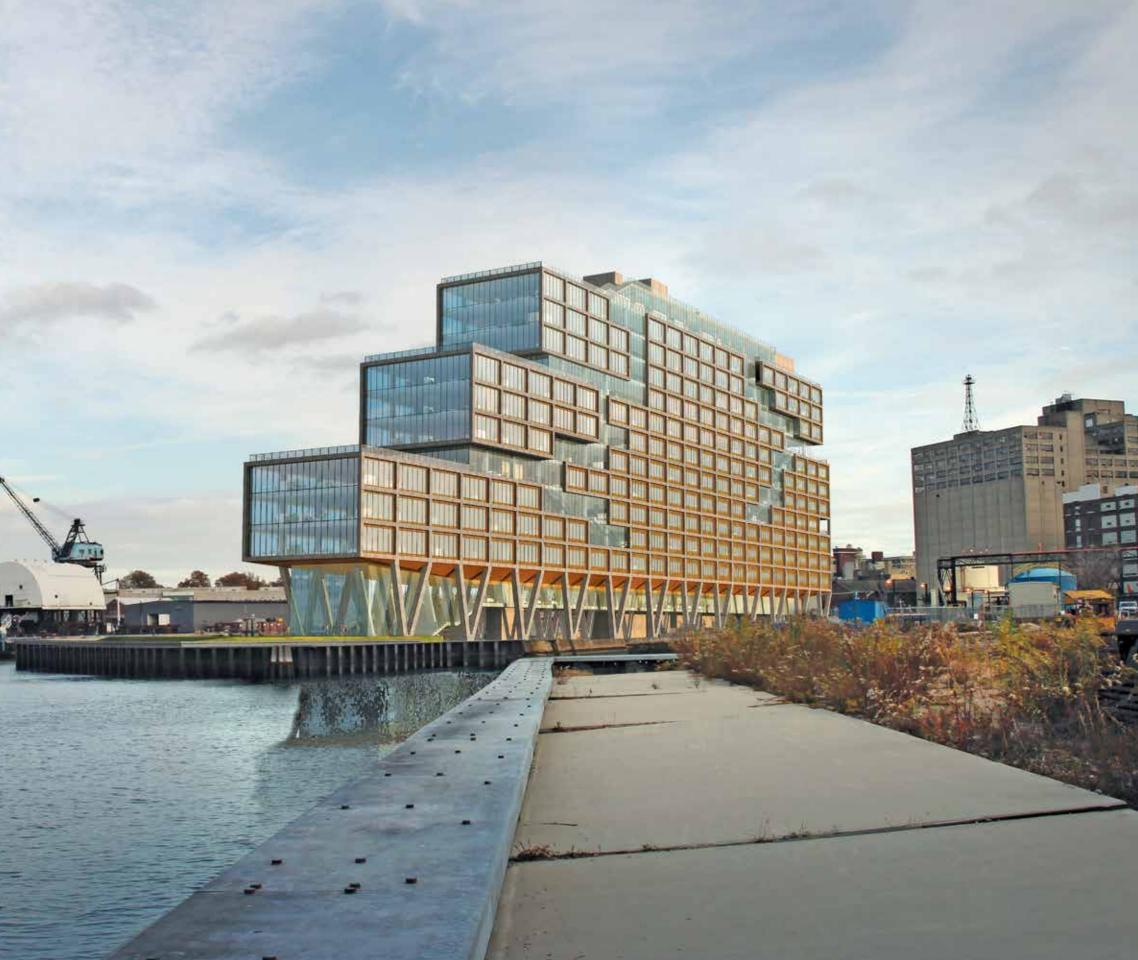

# BROOKLYN NAVY YARD - DOCK 72

### Brooklyn, NY —

Langan provided multi-discipline services during the design and construction of Dock 72 at Brooklyn Navy Yard. The 675,000-square-foot, 16-story office building offers space for technology and startup companies.

### Team -

Rudin Management Boston Properties S9 Architecture Fogarty Finger Perkins Eastman WeWork