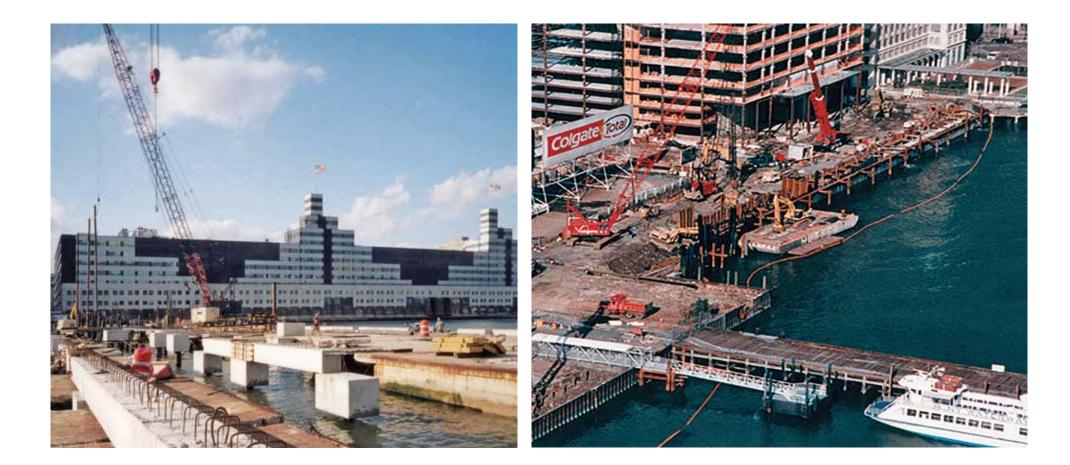

# JERSEY CITY WATERFRONT

# Jersey City, NJ –

Langan was a key player in the renaissance of the Jersey City waterfront, also known as the "Gold Coast." The firm worked alongside a variety of developers, architects, and other design/construction partners who count on Langan for expertise related to the complex permitting processes and challenging subsurface conditions that impact any project in Jersey City.