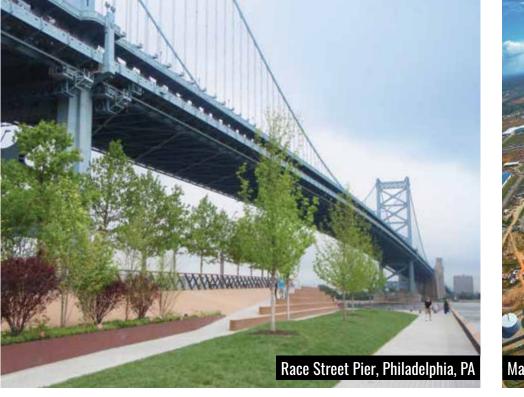

Engineers Atelier Ten





# BROOKLYN NAVY YARD - DOCK 72

### Brooklyn, NY —

Langan provided multi-discipline services during the design and construction of Dock 72 at Brooklyn Navy Yard. The 675,000-square-foot, 16-story office building offers space for technology and startup companies.

### Team -

Rudin Management Boston Properties S9 Architecture Fogarty Finger Perkins Eastman WeWork





# PORT OF SAN FRANCISCO

### San Francisco, CA –

Langan has been providing geotechnical and seismic engineering at the Port of San Francisco for many years. Key projects along the waterfront include improvements to the iconic Ferry Building Terminal, the design and construction of Oracle Park, and Chase Center, and seismic retrofit and investigations of numerous piers.





# WATERFRONT & MARINE