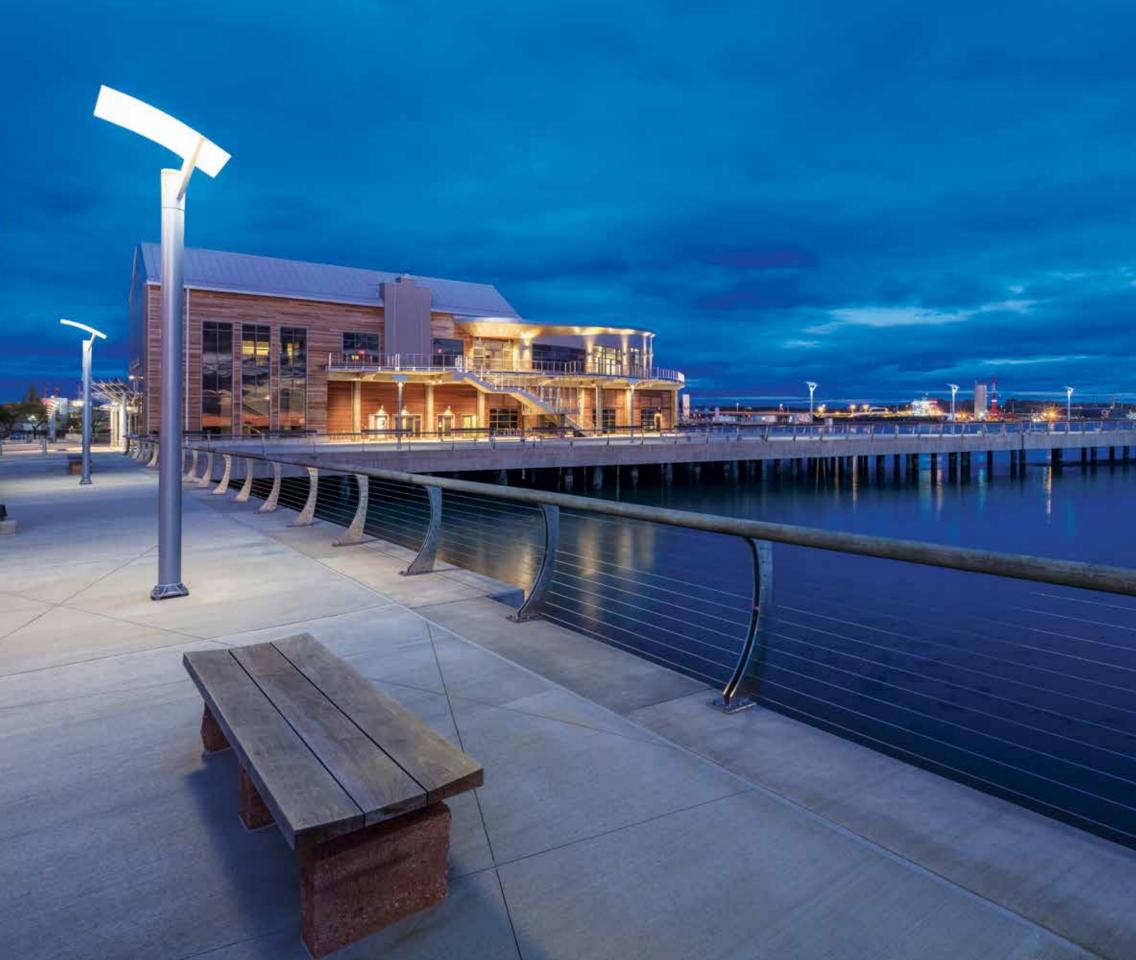

# BOATHOUSE AT CANAL DOCK

## New Haven, CT

Langan was the prime consultant for the state and federally funded Canal Dock project, which involved the construction of a 48,000-square-foot pile-supported platform to hold a 30,000-square-foot community boathouse; the stabilization and reconstruction of over 1,500 linear feet of shoreline; and the revitalization of Long Wharf Park. Langan led a multidisciplinary design team, and provided waterfront, geotechnical, and site/civil engineering, surveying, and landscape architecture services.