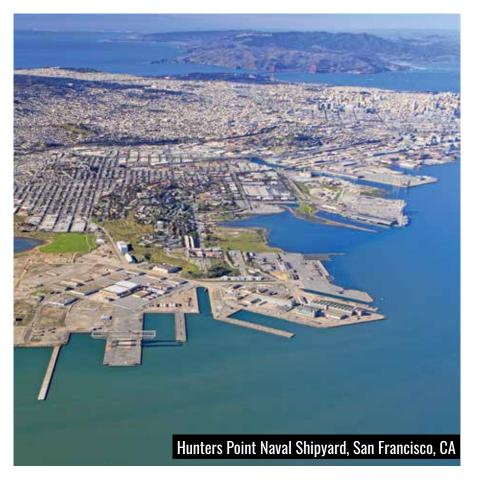

# PORT OF SAN FRANCISCO

### San Francisco, CA –

Langan has been providing geotechnical and seismic engineering at the Port of San Francisco for many years. Key projects along the waterfront include improvements to the iconic Ferry Building Terminal, the design and construction of Oracle Park, and Chase Center, and seismic retrofit and investigations of numerous piers.