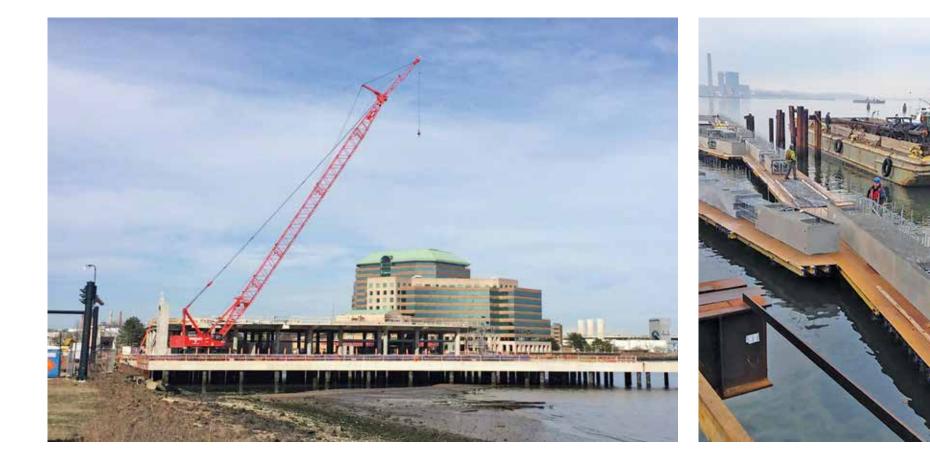

# BOATHOUSE AT CANAL DOCK

## New Haven, CT

Langan was the prime consultant for the state and federally funded Canal Dock project, which involved the construction of a 48,000-square-foot pile-supported platform to hold a 30,000-square-foot community boathouse; the stabilization and reconstruction of over 1,500 linear feet of shoreline; and the revitalization of Long Wharf Park. Langan led a multidisciplinary design team, and provided waterfront, geotechnical, and site/civil engineering, surveying, and landscape architecture services.