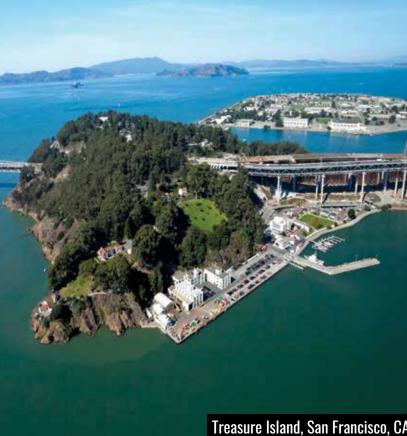

# PORT OF SAN FRANCISCO

### San Francisco, CA –

Langan has been providing geotechnical and seismic engineering at the Port of San Francisco for many years. Key projects along the waterfront include improvements to the iconic Ferry Building Terminal, the design and construction of Oracle Park, and Chase Center, and seismic retrofit and investigations of numerous piers.