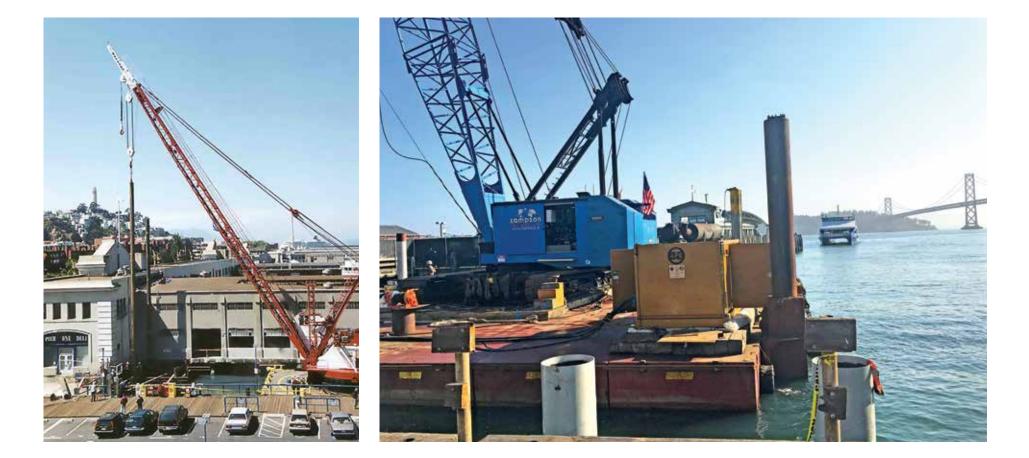

# PORT OF SAN FRANCISCO

### San Francisco, CA –

Langan has been providing geotechnical and seismic engineering at the Port of San Francisco for many years. Key projects along the waterfront include improvements to the iconic Ferry Building Terminal, the design and construction of Oracle Park, and Chase Center, and seismic retrofit and investigations of numerous piers.