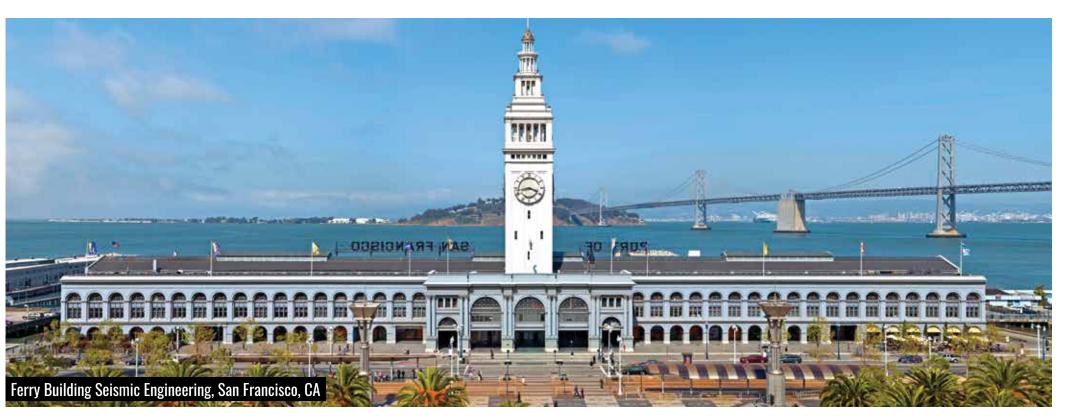

# PORT OF SAN FRANCISCO

### San Francisco, CA –

Langan has been providing geotechnical and seismic engineering at the Port of San Francisco for many years. Key projects along the waterfront include improvements to the iconic Ferry Building Terminal, the design and construction of Oracle Park, and Chase Center, and seismic retrofit and investigations of numerous piers.