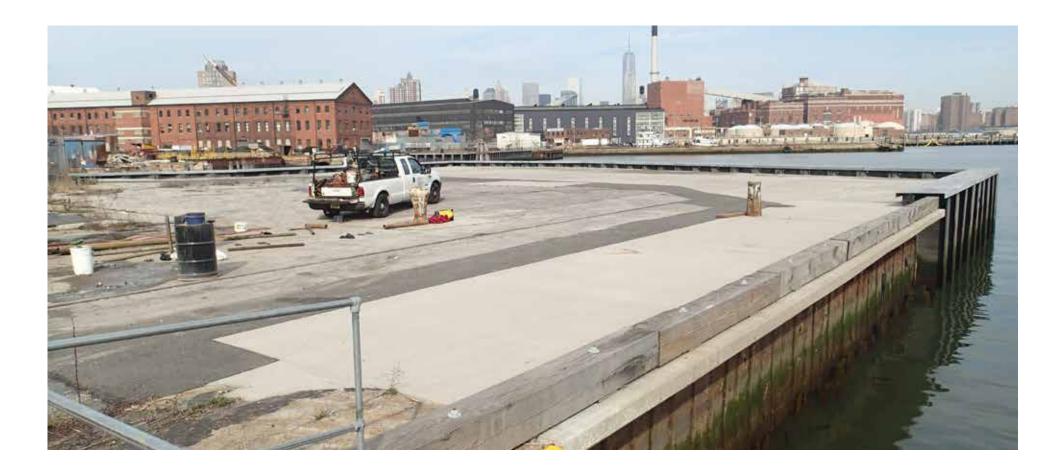

# BOATHOUSE AT CANAL DOCK

## New Haven, CT

Langan was the prime consultant for the state and federally funded Canal Dock project, which involved the construction of a 48,000-square-foot pile-supported platform to hold a 30,000-square-foot community boathouse; the stabilization and reconstruction of over 1,500 linear feet of shoreline; and the revitalization of Long Wharf Park. Langan led a multidisciplinary design team, and provided waterfront, geotechnical, and site/civil engineering, surveying, and landscape architecture services.