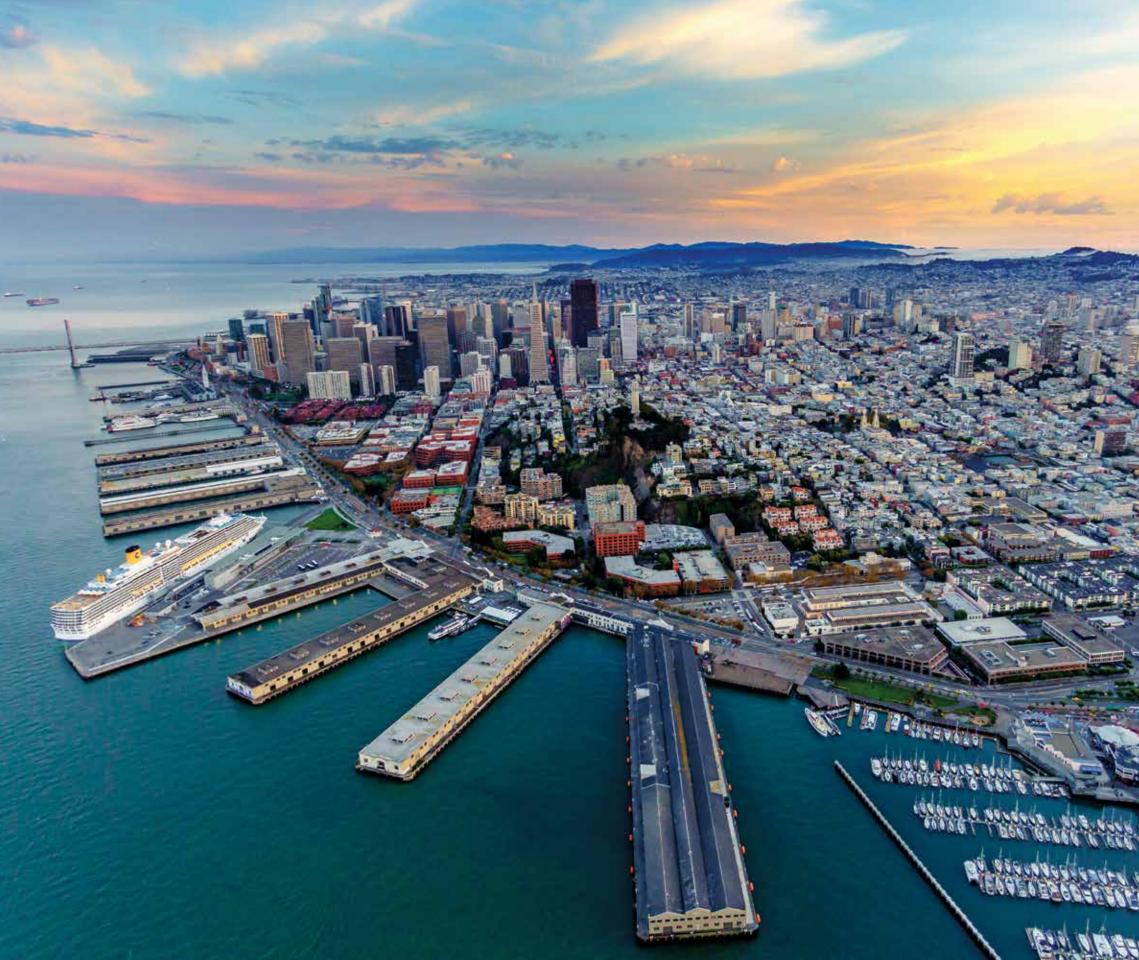

# PORT OF SAN FRANCISCO

### San Francisco, CA –

Langan has been providing geotechnical and seismic engineering at the Port of San Francisco for many years. Key projects along the waterfront include improvements to the iconic Ferry Building Terminal, the design and construction of Oracle Park, and Chase Center, and seismic retrofit and investigations of numerous piers.