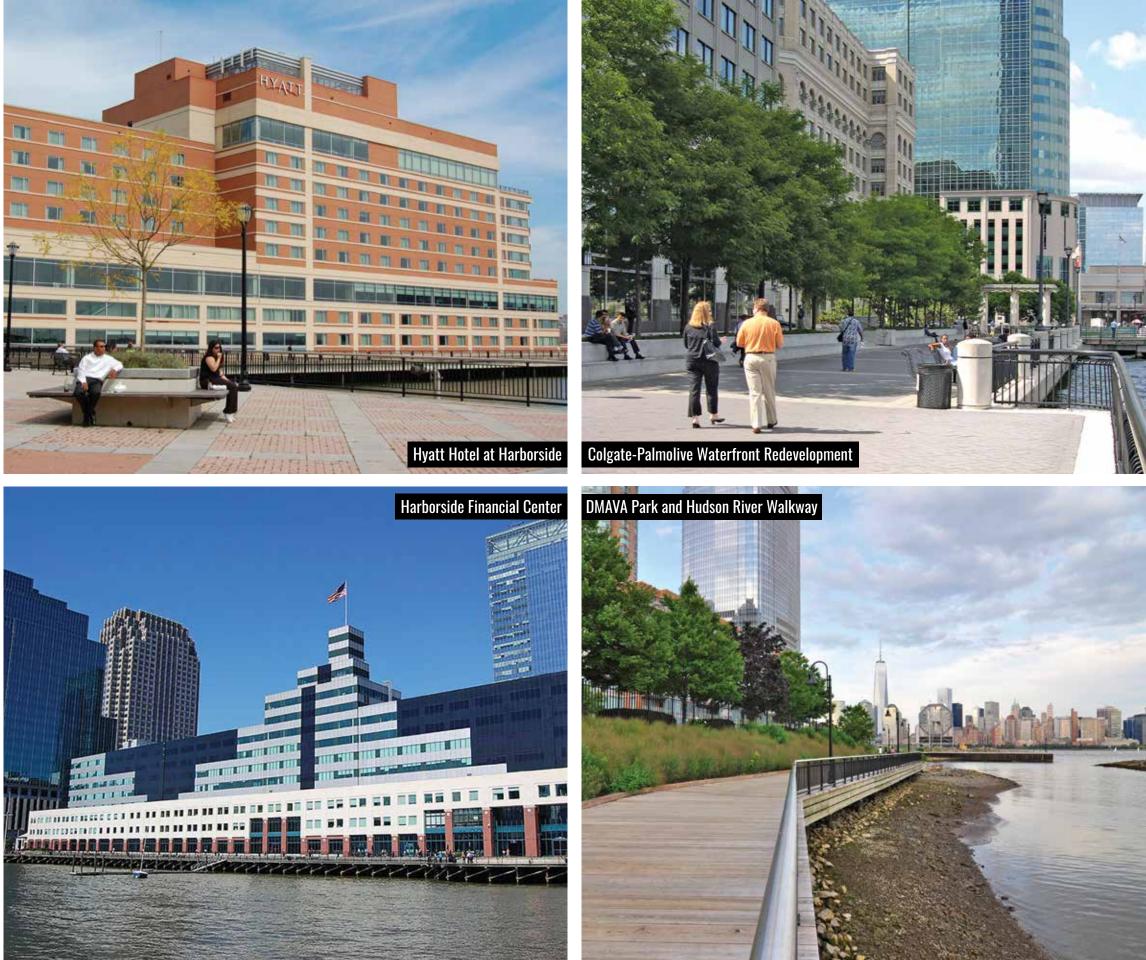

# JERSEY CITY WATERFRONT

# Jersey City, NJ –

Langan was a key player in the renaissance of the Jersey City waterfront, also known as the "Gold Coast." The firm worked alongside a variety of developers, architects, and other design/construction partners who count on Langan for expertise related to the complex permitting processes and challenging subsurface conditions that impact any project in Jersey City.