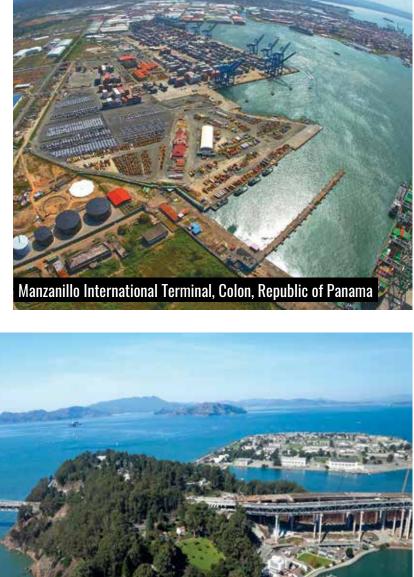

ngineers Atelier Ten





# BROOKLYN NAVY YARD - DOCK 72

### Brooklyn, NY —

Langan provided multi-discipline services during the design and construction of Dock 72 at Brooklyn Navy Yard. The 675,000-square-foot, 16-story office building offers space for technology and startup companies.

### Team -

Rudin Management Boston Properties S9 Architecture Fogarty Finger Perkins Eastman WeWork





# PORT OF SAN FRANCISCO

### San Francisco, CA –

Langan has been providing geotechnical and seismic engineering at the Port of San Francisco for many years. Key projects along the waterfront include improvements to the iconic Ferry Building Terminal, the design and construction of Oracle Park, and Chase Center, and seismic retrofit and investigations of numerous piers.





# WATERFRONT & MARINE