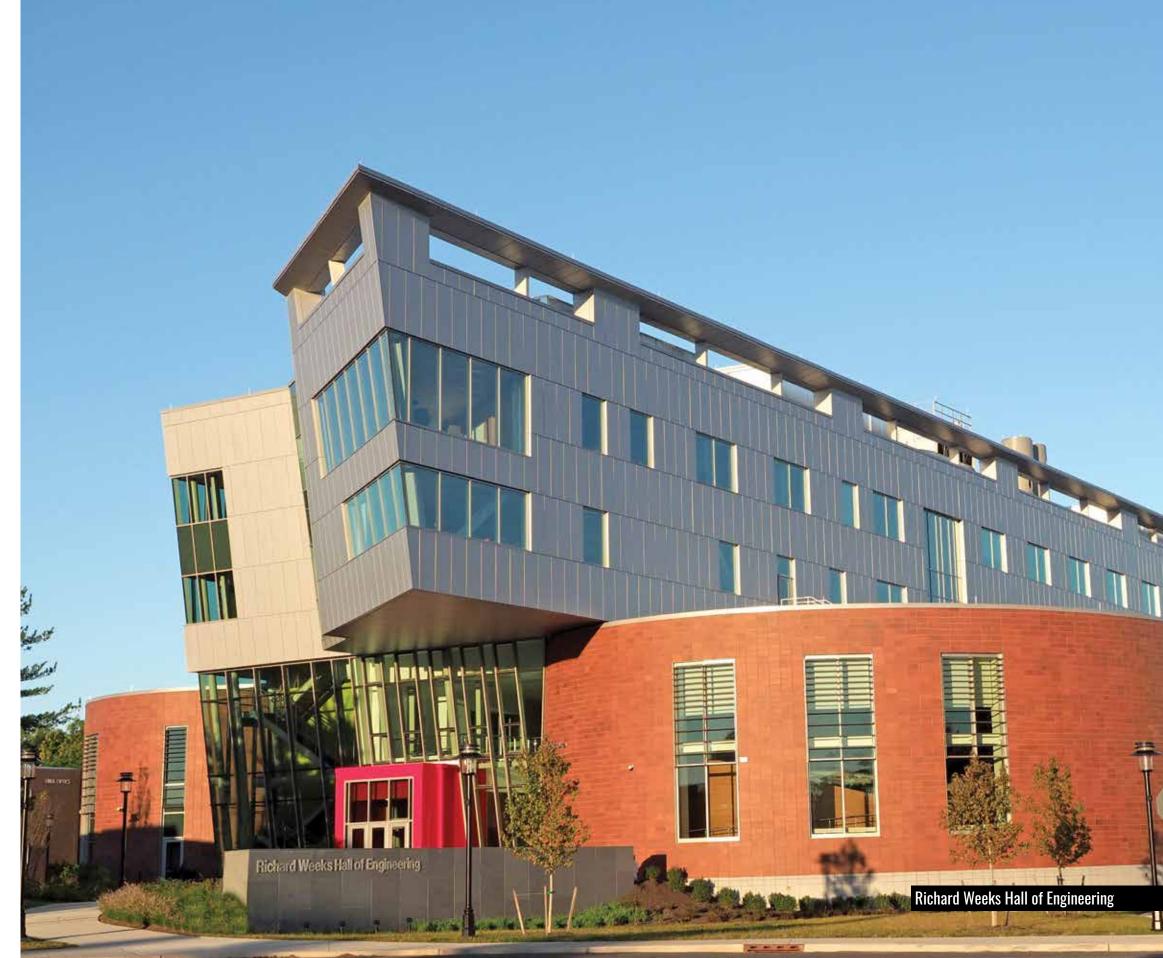

# RUTGERS UNIVERSITY

New Jersey —

Langan has provided multidisciplinary, integrated engineering services for more than 100 projects across Rutgers University campuses in New Brunswick/Piscataway, Newark, and Camden.