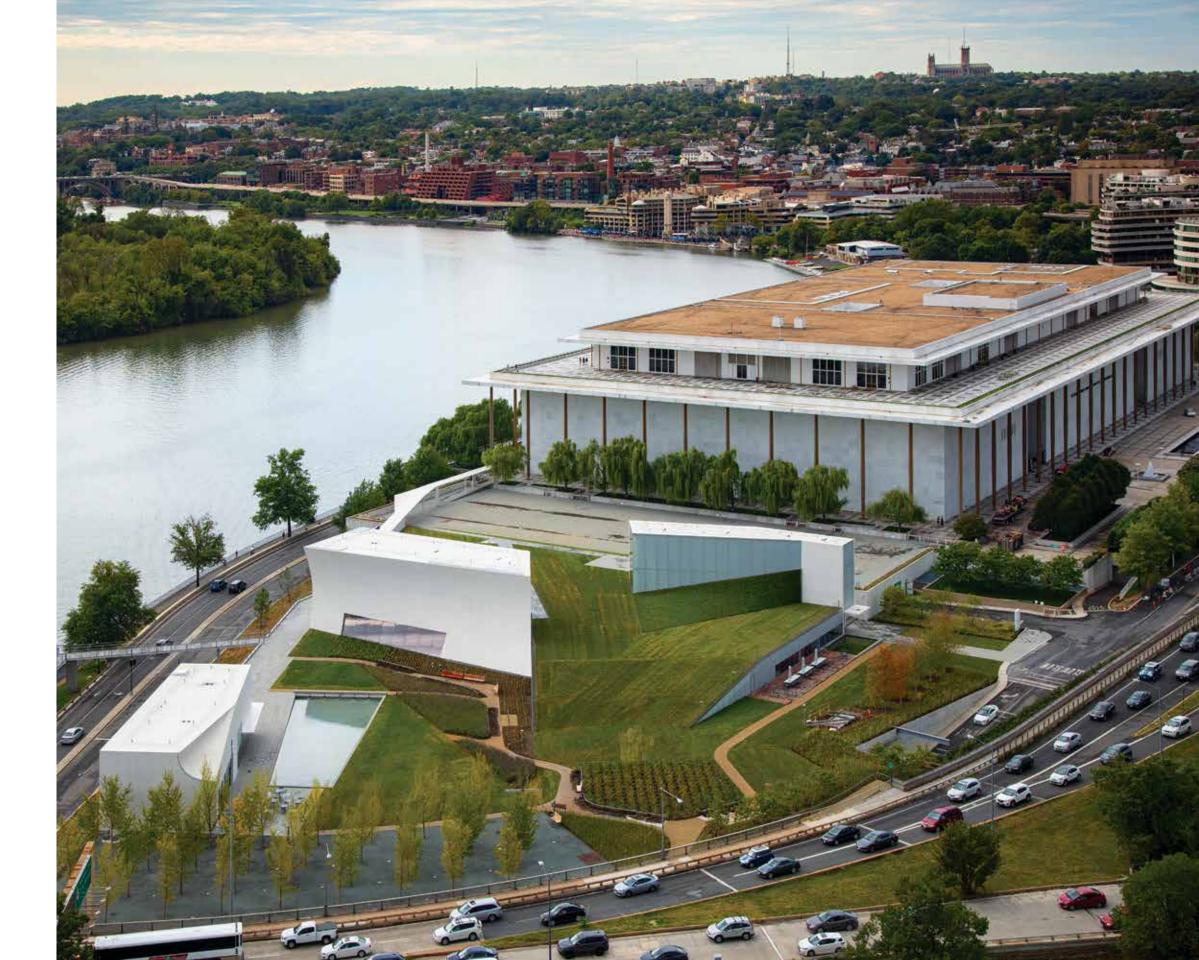

# JOHN F. KENNEDY CENTER FOR THE PERFORMING ARTS EXPANSION

Washington, DC —

Langan provided fully integrated engineering services for the 5-acre expansion of the John F. Kennedy Center for the Performing Arts. The facilities expanded by 78,000 square feet, including three pavilions and a pedestrian bridge as part of its REACH campaign.