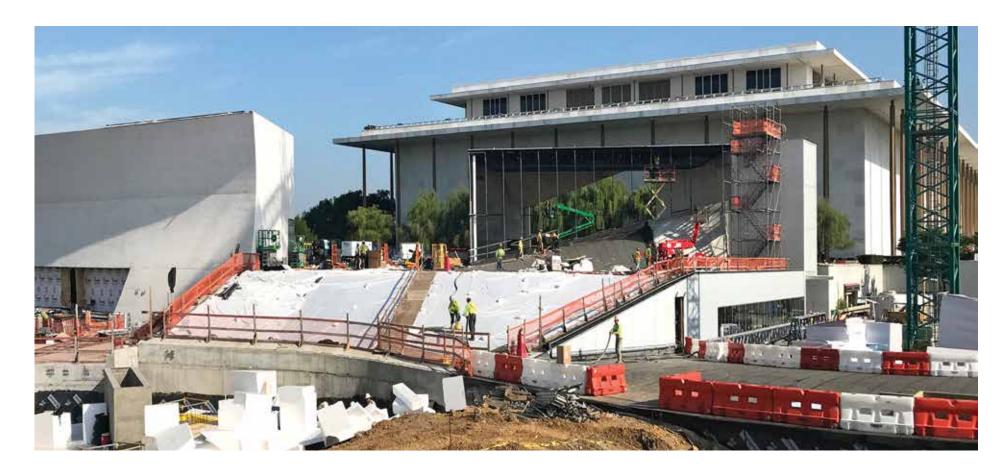

# JOHN F. KENNEDY CENTER FOR THE PERFORMING ARTS EXPANSION

Washington, DC —

Langan provided fully integrated engineering services for the 5-acre expansion of the John F. Kennedy Center for the Performing Arts. The facilities expanded by 78,000 square feet, including three pavilions and a pedestrian bridge as part of its REACH campaign.