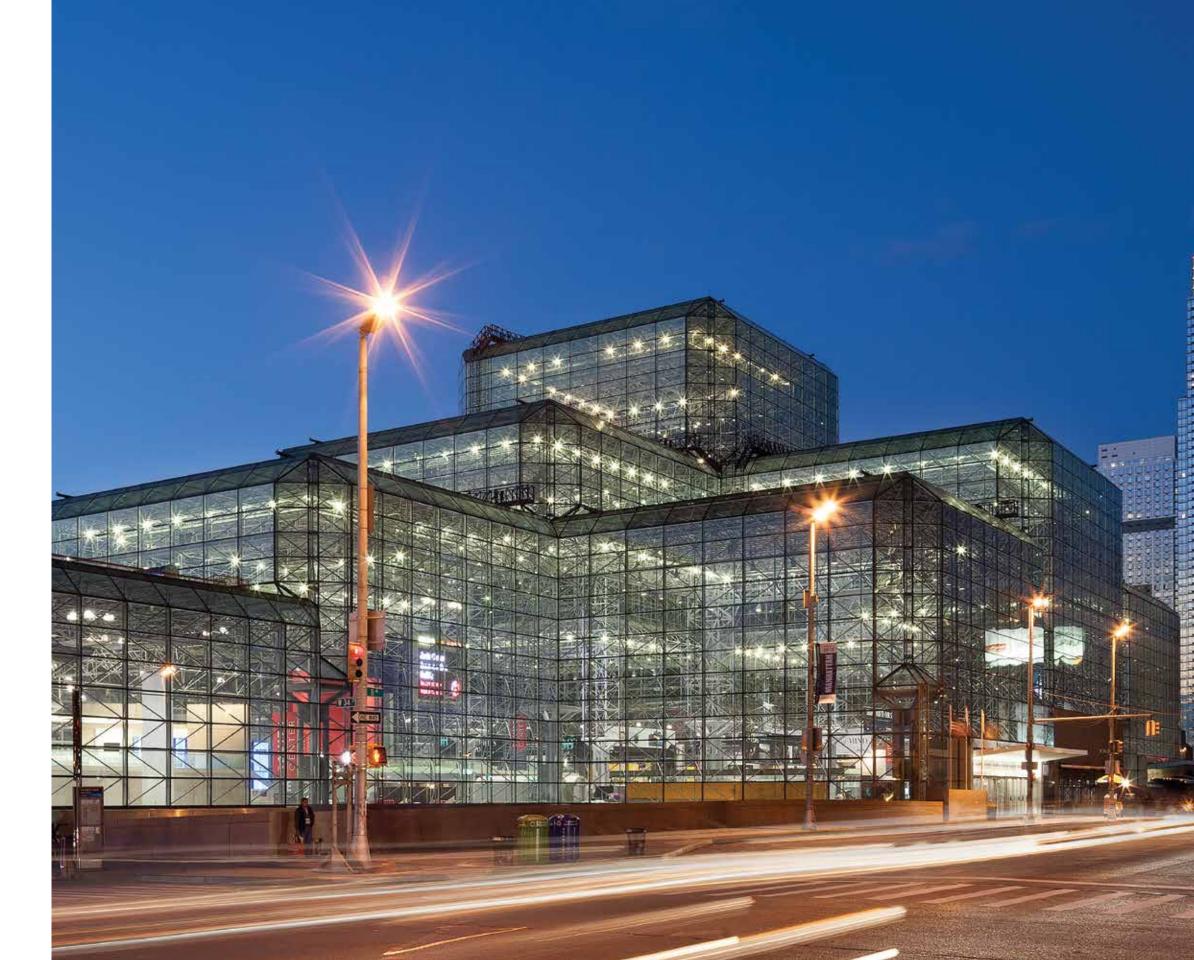

## JAVITS CENTER EXPANSION

New York, NY —————

Located on Midtown Manhattan's far west side, Langan provided geotechnical, site/civil, and environmental engineering services for this major renovation in 2017, which included a 110,000-square-foot expansion. Langan remains a trusted consultant at New York City's largest convention venue.

### Team

Empire State Development Corporation
NYS Convention Center Development Corporation
FXCollaborative
Epstein
Tishman Construction
Ken Smith Workshop

122