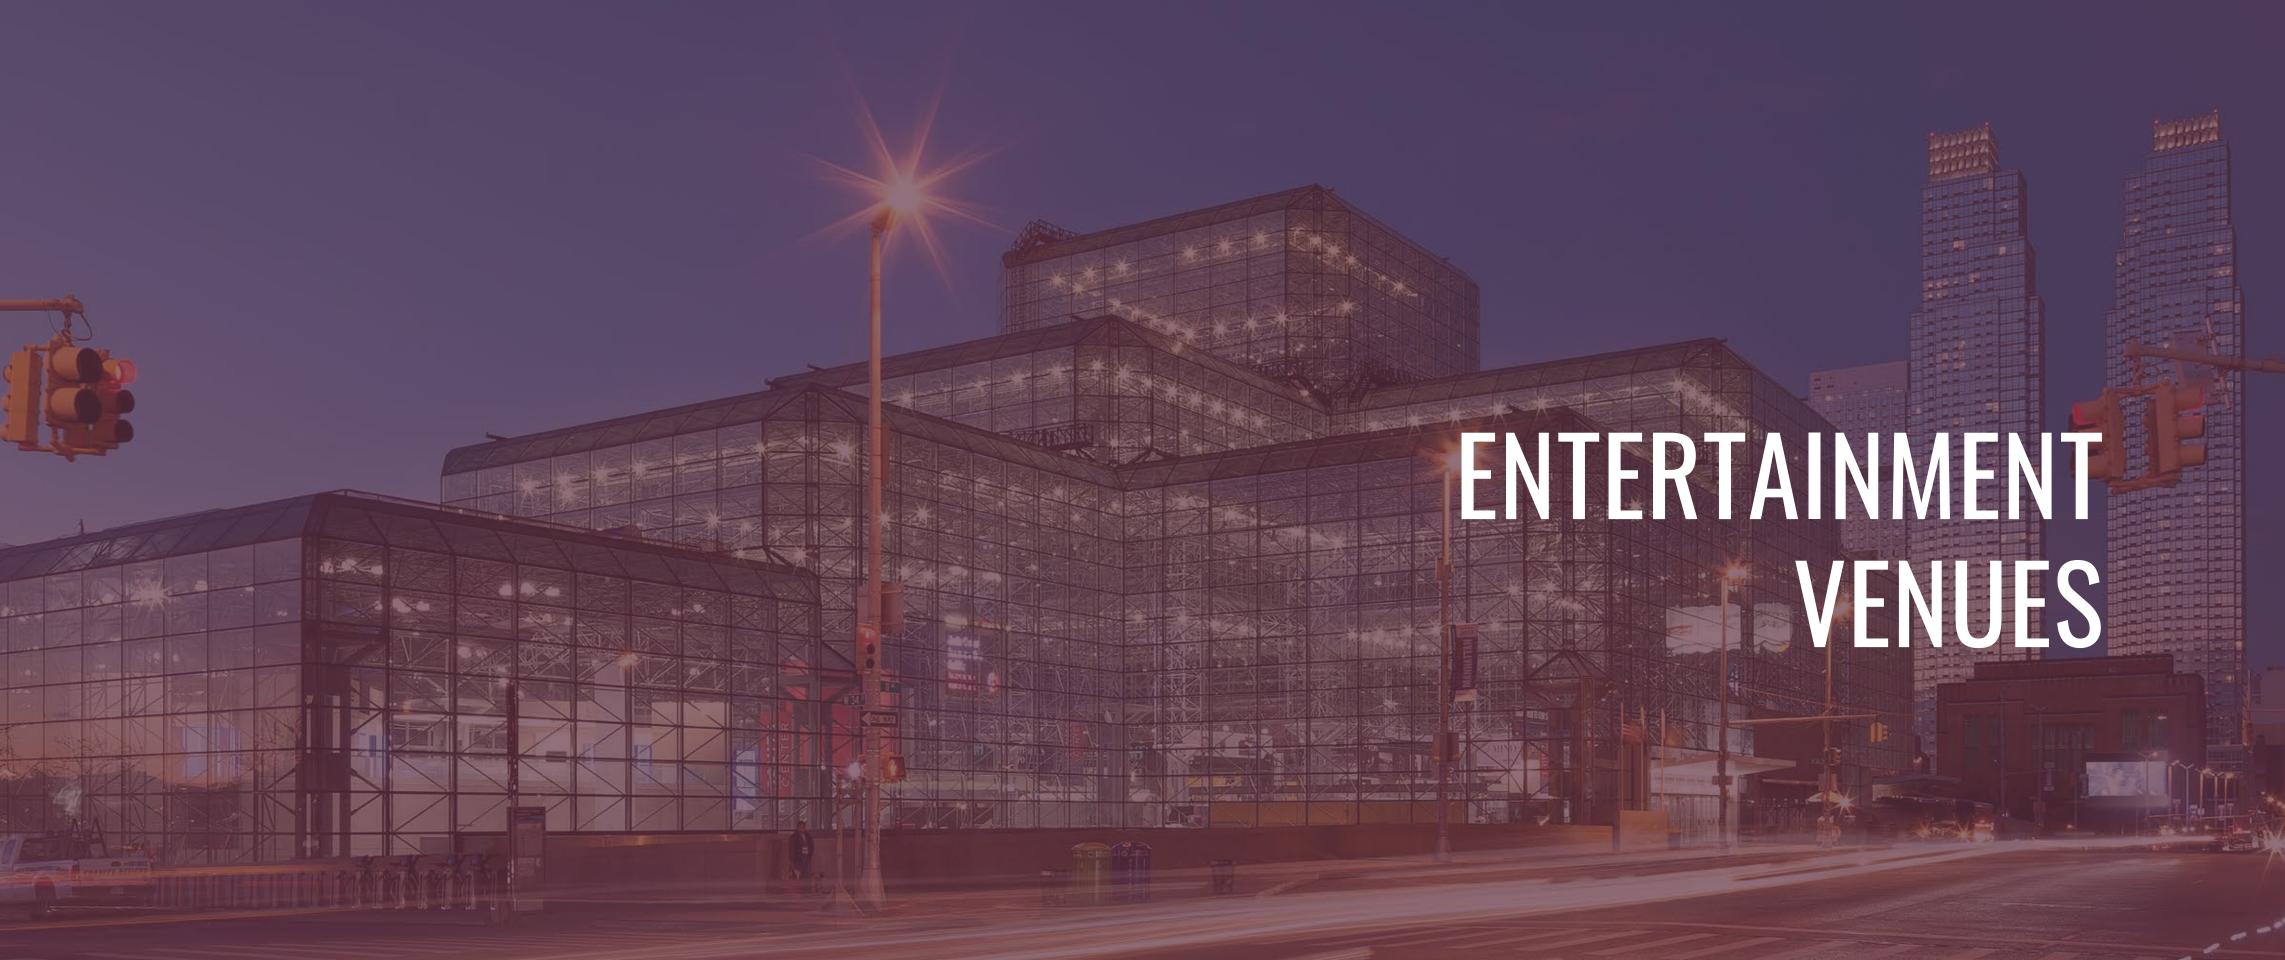

## JAVITS CENTER EXPANSION

New York, NY —————

Located on Midtown Manhattan's far west side, Langan provided geotechnical, site/civil, and environmental engineering services for this major renovation in 2017, which included a 110,000-square-foot expansion. Langan remains a trusted consultant at New York City's largest convention venue.