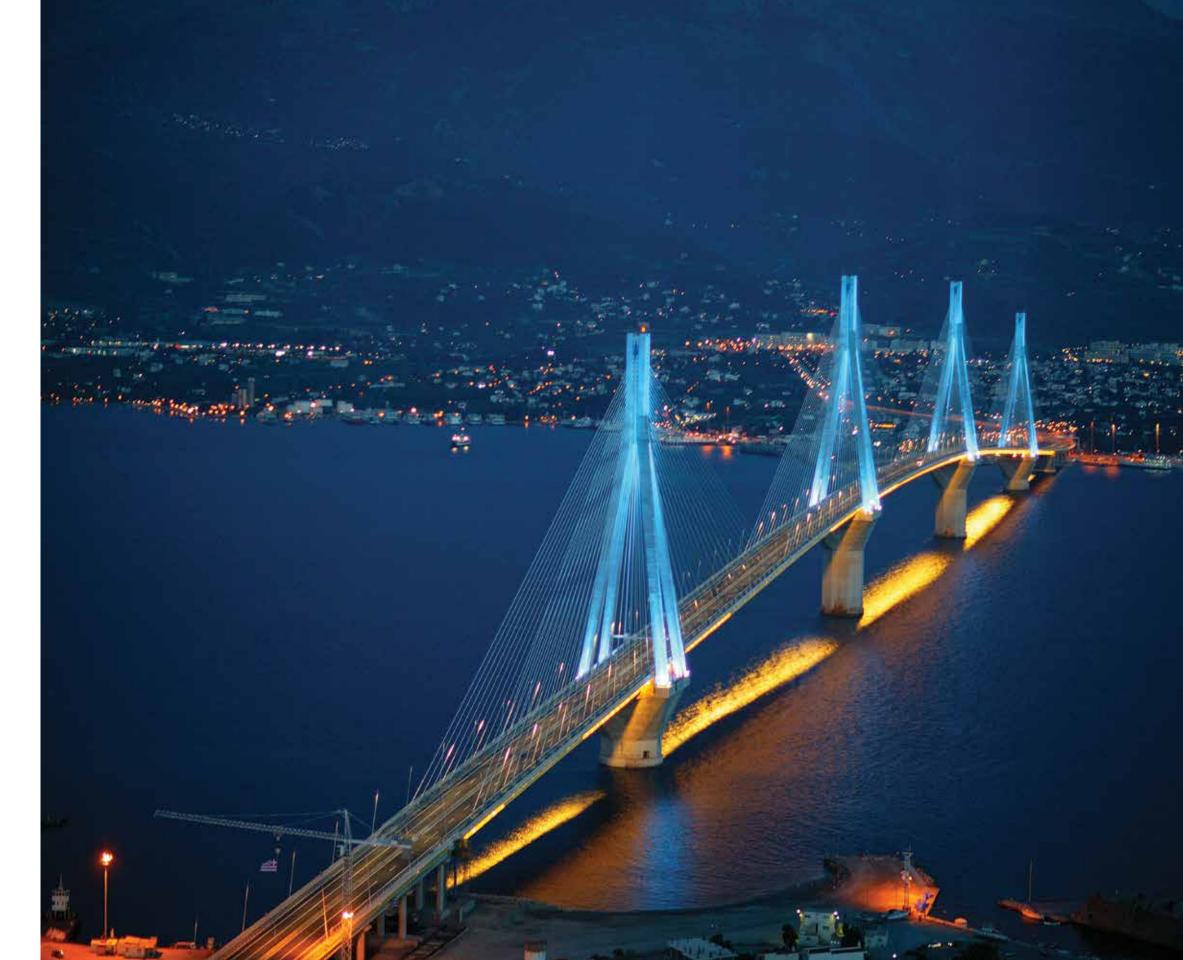

## RION-ANTIRION BRIDGE

## Corinthian Straits, Greece -

Langan served as the overall Lenders' Technical Advisor for this €1 billion multispan cable-stayed bridge spanning the Gulf of Corinth in Greece. It consists of a record-breaking 3.2-kilometer-long continuous suspended deck supported on pylons constructed in deep-sea waters (65 m+) and on marginal soils, in an area of high seismicity. Construction involved dry docks, wet docks, deep dredging, underwater high-voltage cable relocation, soil improvement, tension-leg barges, and off-shore techniques for the float-out and final positioning of the 90-meter-diameter pylon bases.