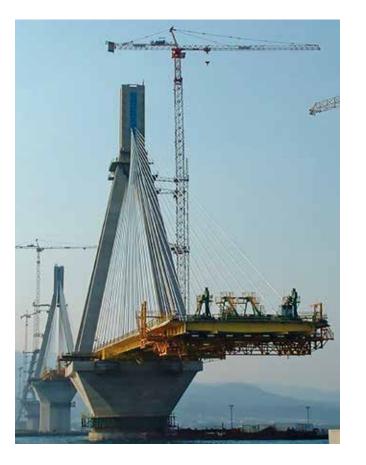

## RION-ANTIRION BRIDGE

## Corinthian Straits, Greece -

Langan served as the overall Lenders' Technical Advisor for this €1 billion multispan cable-stayed bridge spanning the Gulf of Corinth in Greece. It consists of a record-breaking 3.2-kilometer-long continuous suspended deck supported on pylons constructed in deep-sea waters (65 m+) and on marginal soils, in an area of high seismicity. Construction involved dry docks, wet docks, deep dredging, underwater high-voltage cable relocation, soil improvement, tension-leg barges, and off-shore techniques for the float-out and final positioning of the 90-meter-diameter pylon bases.