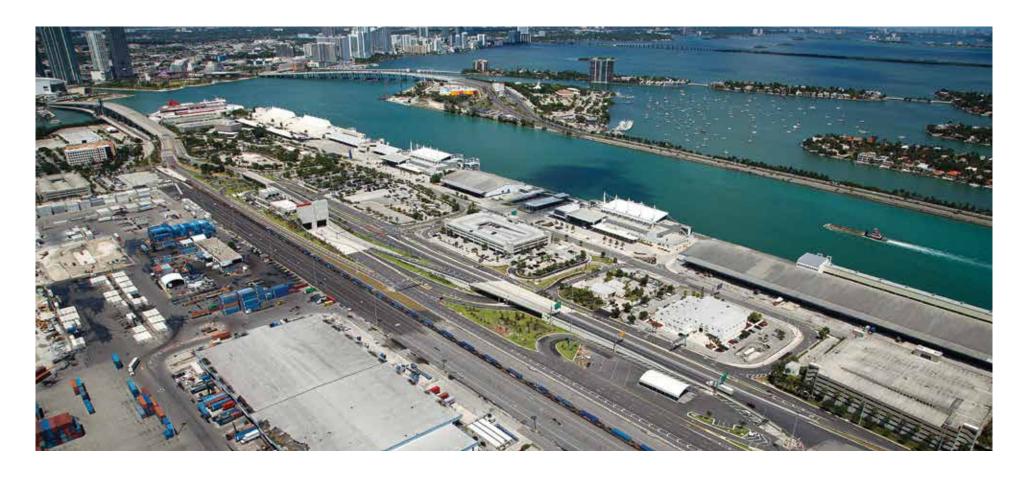

# PORTMIAMI TUNNEL

Miami, FL ————

The PortMiami Tunnel project is the first large-diameter tunnel constructed in Florida's challenging soft sedimentary geology using a tunnel boring machine (TBM). Langan evaluated the subsurface data to develop the geotechnical engineering parameters required for design of the bored tunnel and the TBM, the largest ever used in North America at the time.

#### Team —

Bouygues Travaux Publics
Meridiam Infrastructure
Bouygues Civil Works of Florida
Jacobs Engineering Group
Miami Access Tunnel Concessionaire
Florida Department of Transportation
Miami-Dade County
City of Miami