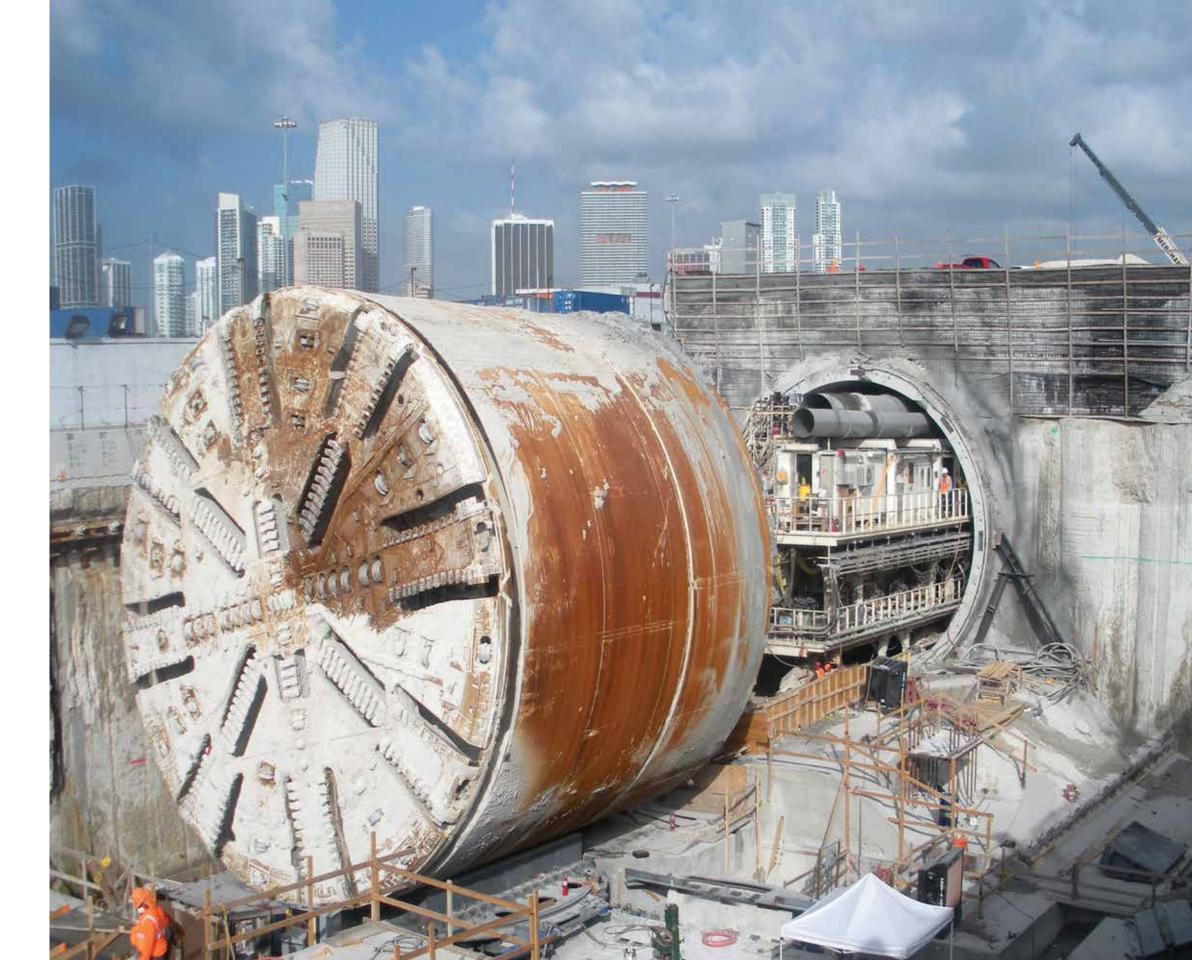

# PORTMIAMI TUNNEL

Miami, FL ————

The PortMiami Tunnel project is the first large-diameter tunnel constructed in Florida's challenging soft sedimentary geology using a tunnel boring machine (TBM). Langan evaluated the subsurface data to develop the geotechnical engineering parameters required for design of the bored tunnel and the TBM, the largest ever used in North America at the time.

#### Team —

Bouygues Travaux Publics
Meridiam Infrastructure
Bouygues Civil Works of Florida
Jacobs Engineering Group
Miami Access Tunnel Concessionaire
Florida Department of Transportation
Miami-Dade County
City of Miami