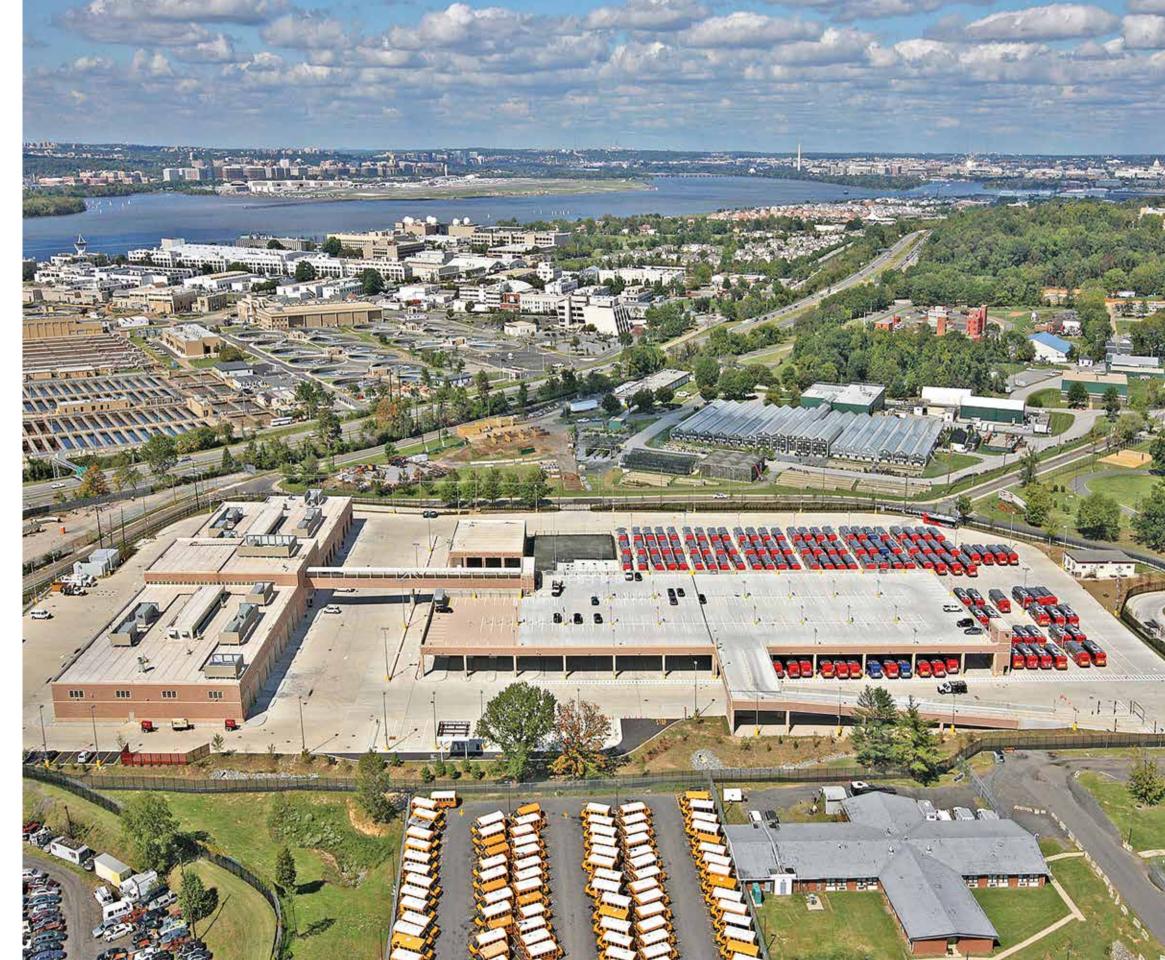

# WMATA SHEPHERD PARKWAY BUS GARAGE

Washington, DC -

Langan provided geotechnical and environmental services for this design-build bus garage facility, which includes a maintenance and administration building. The facility design is the model for all future WMATA bus garages.

#### eam

Washington Metropolitan Area Transit Authority (WMATA) SYSTRA Consulting Hensel Phelps Construction

2