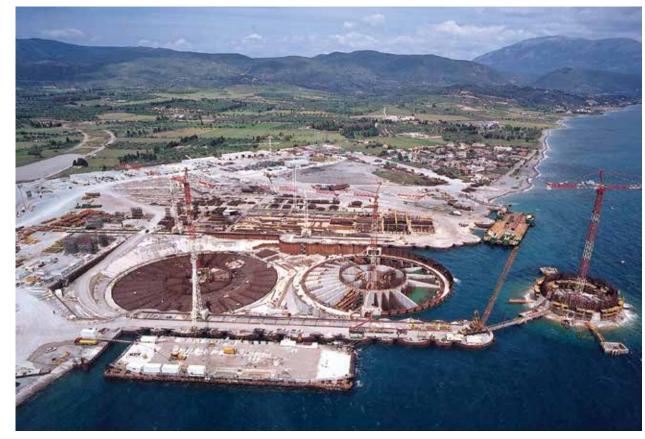

## RION-ANTIRION BRIDGE

## Corinthian Straits, Greece -

Langan served as the overall Lenders' Technical Advisor for this €1 billion multispan cable-stayed bridge spanning the Gulf of Corinth in Greece. It consists of a record-breaking 3.2-kilometer-long continuous suspended deck supported on pylons constructed in deep-sea waters (65 m+) and on marginal soils, in an area of high seismicity. Construction involved dry docks, wet docks, deep dredging, underwater high-voltage cable relocation, soil improvement, tension-leg barges, and off-shore techniques for the float-out and final positioning of the 90-meter-diameter pylon bases.