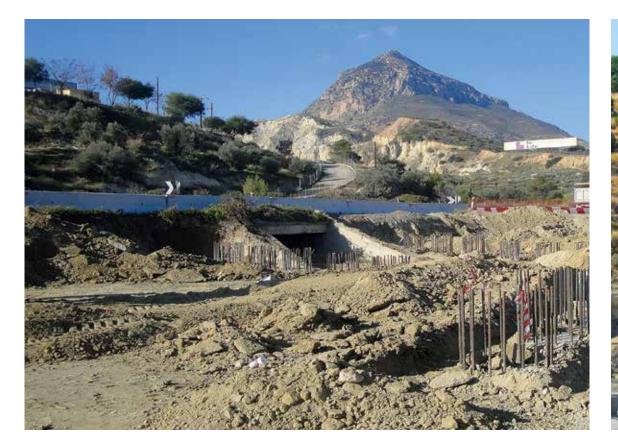

# EKPPT MOTORWAY

## Greece —

Langan has been serving as Lenders' Technical Advisor for the design, construction, financing, operation, maintenance, and use of the Elefsina-Korinthos-Patras-Pyrgos-Tsakona (EKPPT) motorway in Greece, built by a trans-European concession consortium led by VINCI. The 202-kilometer motorway links Athens to Patras on the western end of the Peloponnese peninsula, including the Rion-Antirion Bridge, and significantly improves the safety of the existing road between Korinthos and Patras.

#### Team

Olympia Odos (VINCI-led concession consortium) Crédit Agricole Natixis Alpha Bank Eurobank VINCI AKTOR HOCHTIEF J&P-ETETH TENZA