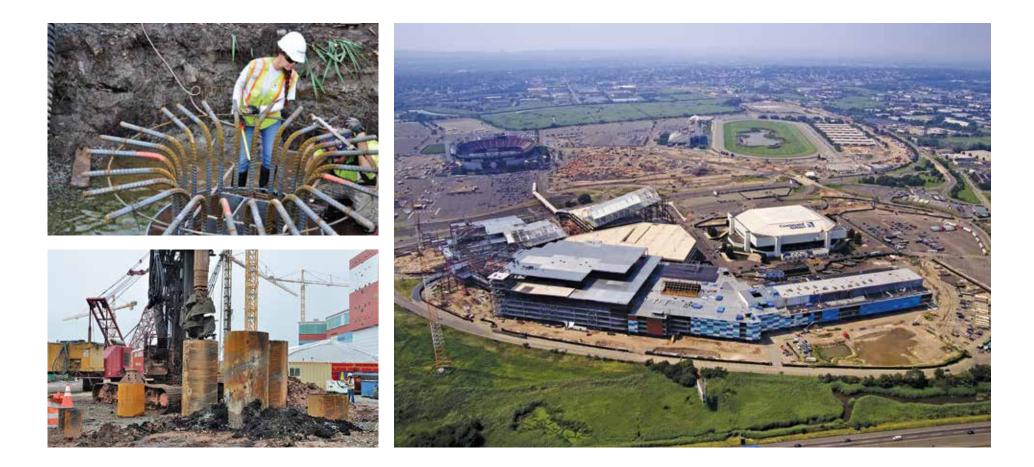

## AMERICAN DREAM MEADOWLANDS

#### East Rutherford, NJ —

Since 2003, Langan has provided fully integrated geotechnical, environmental, and site/civil engineering services on American Dream Meadowlands. This unique and visually compelling 3.2-million-square-foot retail complex contains exciting and participatory sports and entertainment venues, such as DreamWorks indoor water park, Nickelodeon Universe indoor amusement park, LEGOLAND, and Big Snow indoor ski slope.

#### Team •

Triple Five PCL Construction Gensler Adamson Associates Architects McNamara Salvia Thornton Tomasetti