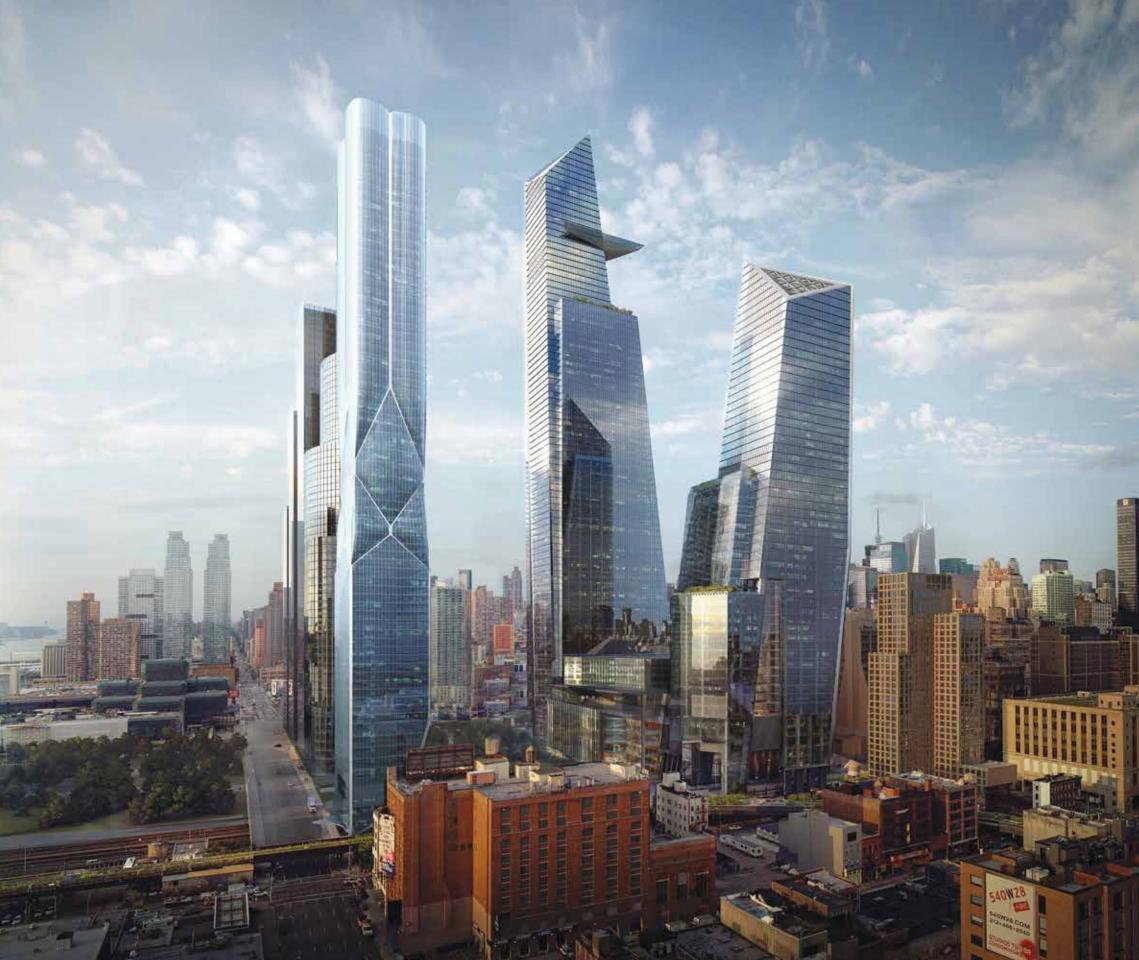

## HUDSON YARDS

#### New York, NY ------

This major New York City rezoning and redevelopment, led by Related/ Oxford, under the joint guidance of New York City, the Metropolitan Transportation Authority, Hudson Yards Development Corporation, and New York State, is reinventing the once barren west side of Midtown Manhattan. Upon full completion, the site will include more than 18 million square feet of commercial, retail, and residential towers, 14 acres of open park space, a cultural venue, a public school, and a luxury hotel all built over active rail yards.

#### Team -

Hudson Yards, a Related Oxford Venture Kohn Pedersen Fox Skidmore, Owings & Merrill (SOM) Diller Scofidio + Renfro Thornton Tomasetti