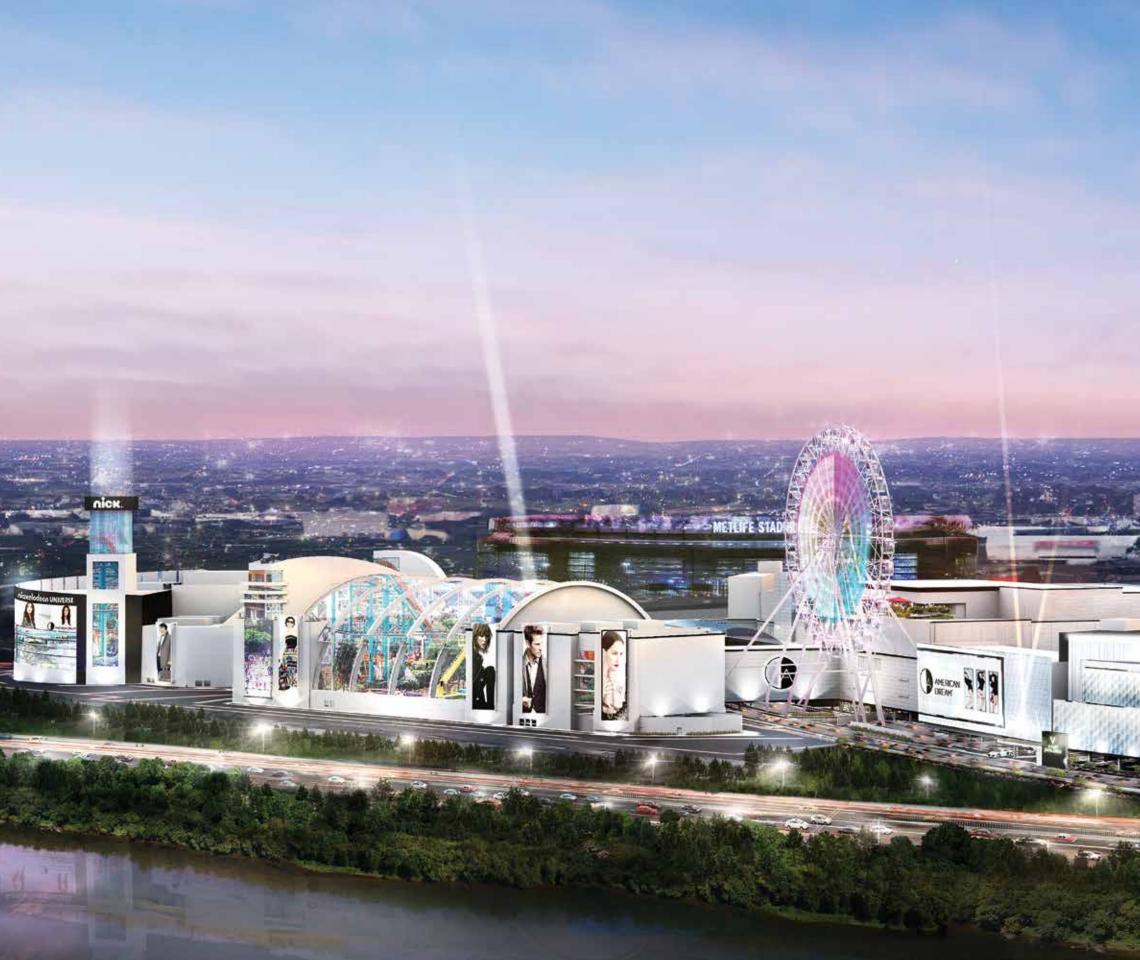

## AMERICAN DREAM MEADOWLANDS

#### East Rutherford, NJ —

Since 2003, Langan has provided fully integrated geotechnical, environmental, and site/civil engineering services on American Dream Meadowlands. This unique and visually compelling 3.2-million-square-foot retail complex contains exciting and participatory sports and entertainment venues, such as DreamWorks indoor water park, Nickelodeon Universe indoor amusement park, LEGOLAND, and Big Snow indoor ski slope.

#### Team •

Triple Five PCL Construction Gensler Adamson Associates Architects McNamara Salvia Thornton Tomasetti