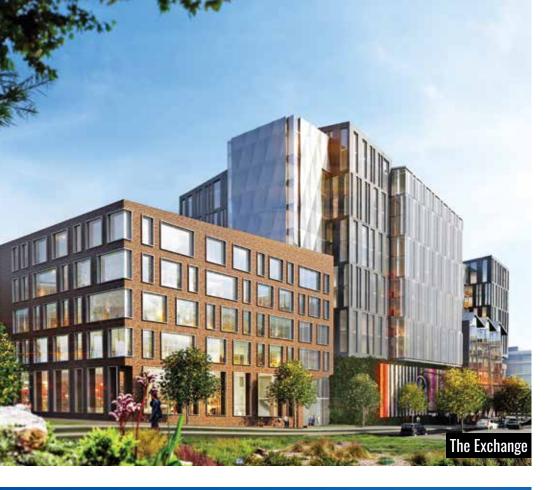

## MISSION BAY

#### San Francisco, CA —

Mission Bay is a 303-acre site under redevelopment as a new neighborhood in San Francisco. Projects include new streetscape, parks, infrastructure, residential, senior living, commercial, sports, educational, laboratory, and biotechnology facilities. We have consulted on the redevelopment of Mission Bay since 1991, providing fully integrated services including geotechnical, environmental, and site/civil engineering.