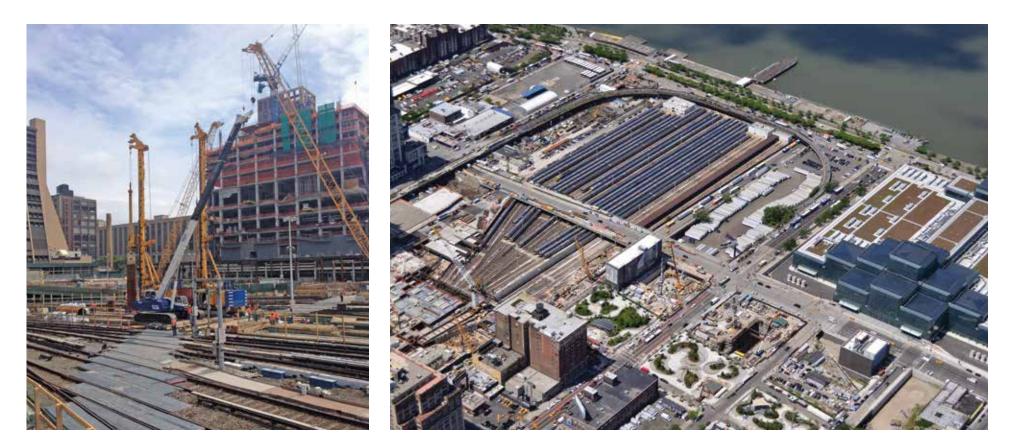

## HUDSON YARDS

#### New York, NY ------

This major New York City rezoning and redevelopment, led by Related/ Oxford, under the joint guidance of New York City, the Metropolitan Transportation Authority, Hudson Yards Development Corporation, and New York State, is reinventing the once barren west side of Midtown Manhattan. Upon full completion, the site will include more than 18 million square feet of commercial, retail, and residential towers, 14 acres of open park space, a cultural venue, a public school, and a luxury hotel all built over active rail yards.

#### Team -

Hudson Yards, a Related Oxford Venture Kohn Pedersen Fox Skidmore, Owings & Merrill (SOM) Diller Scofidio + Renfro Thornton Tomasetti