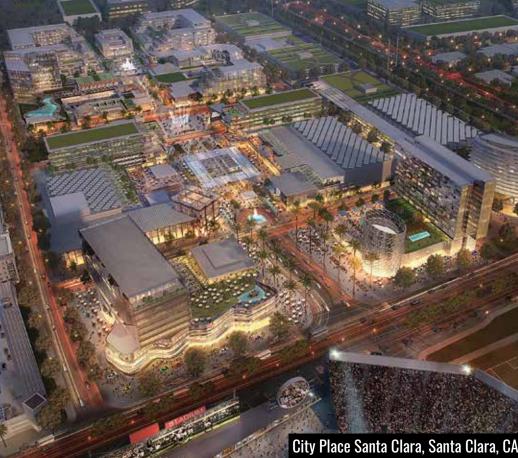

## AMERICAN DREAM MEADOWLANDS

#### East Rutherford, NJ —

Since 2003, Langan has provided fully integrated geotechnical, environmental, and site/civil engineering services on American Dream Meadowlands. This unique and visually compelling 3.2-million-square-foot retail complex contains exciting and participatory sports and entertainment venues, such as DreamWorks indoor water park, Nickelodeon Universe indoor amusement park, LEGOLAND, and Big Snow indoor ski slope.

#### Team •

Triple Five PCL Construction Gensler Adamson Associates Architects McNamara Salvia Thornton Tomasetti