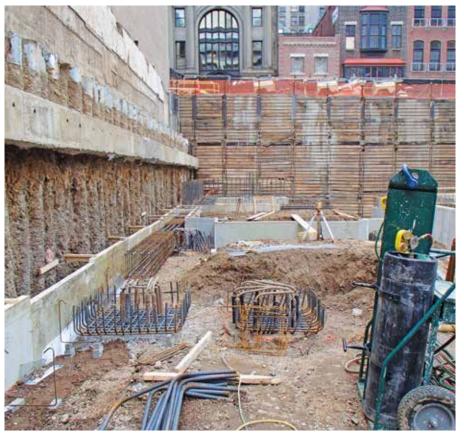

## Pittsburgh, PA -

Langan provided geotechnical engineering services for this 33-story tower in the heart of Pittsburgh's downtown Financial District. Our team developed caisson design parameters for the building based on field load test data, test drilling results, and available site-specific geotechnical information.