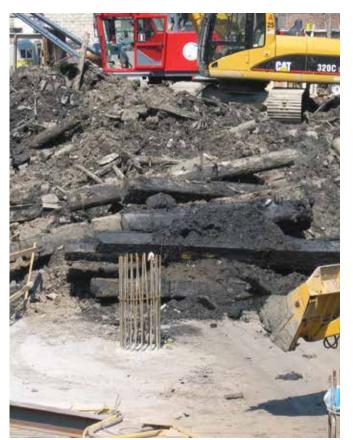

# INTERACTIVECORP HEADQUARTERS

New York, NY —

Langan's integrated services helped overcome numerous technical challenges that ultimately transformed a former manufactured gas plant site into the Frank Gehry-designed IAC Building, which sits adjacent to the High Line and the Hudson River.