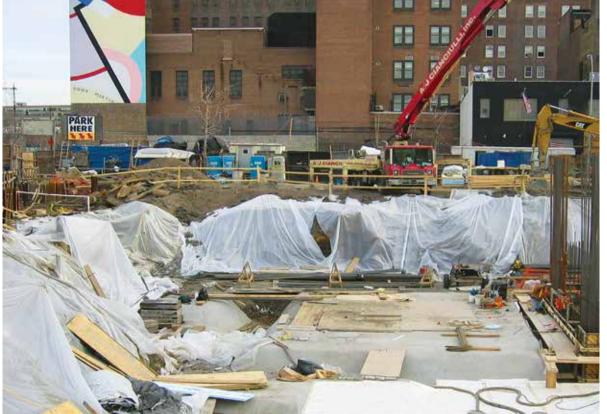

# INTERACTIVECORP HEADQUARTERS

New York, NY —

Langan's integrated services helped overcome numerous technical challenges that ultimately transformed a former manufactured gas plant site into the Frank Gehry-designed IAC Building, which sits adjacent to the High Line and the Hudson River.