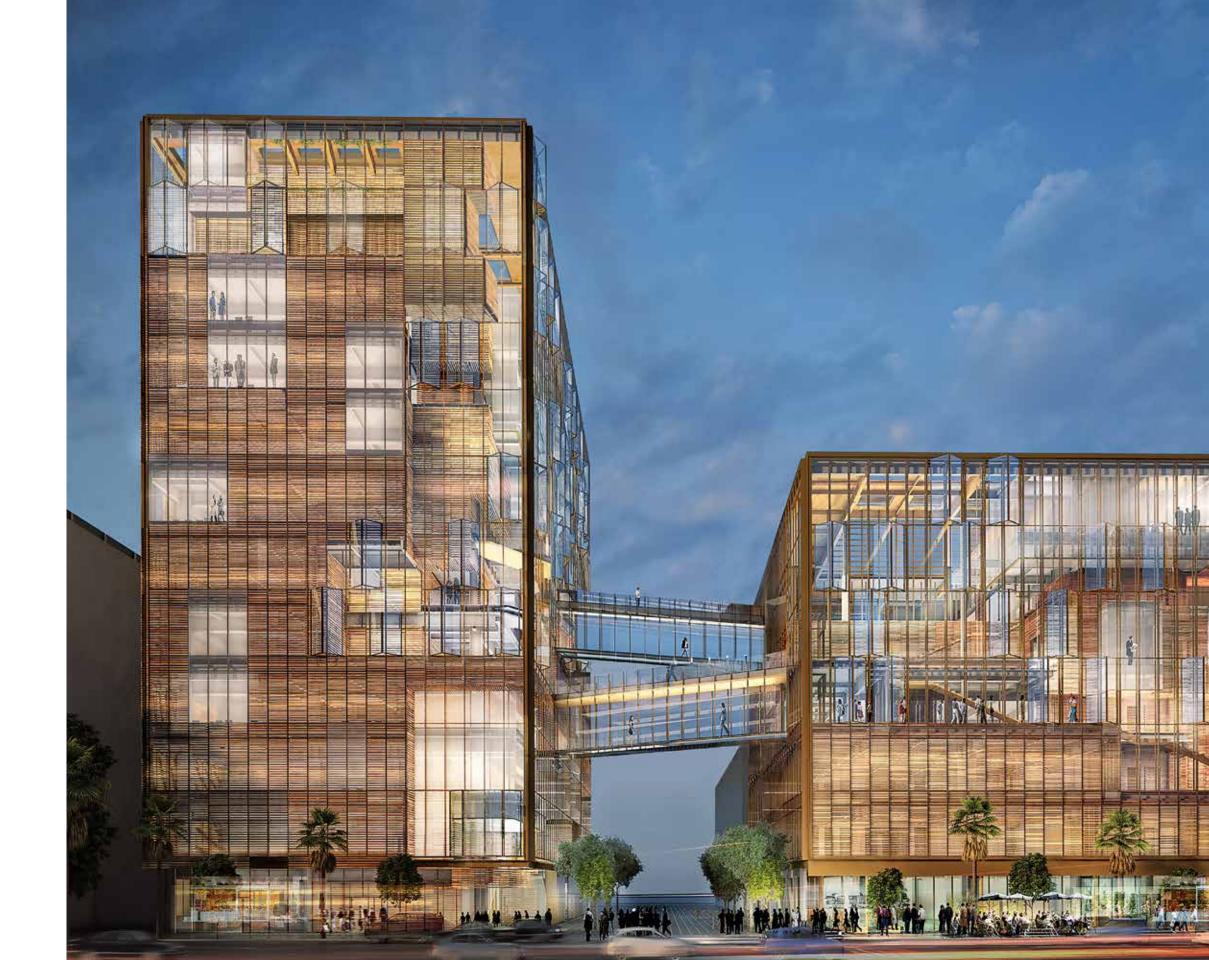

# UBER HEADQUARTERS

San Francisco, CA —

Langan's extensive history with this site, located in Mission Bay, was instrumental in moving this project forward. Our team provided geotechnical and environmental services for the 430,000-square-foot facility, featuring two buildings connected by three double-level bridges.