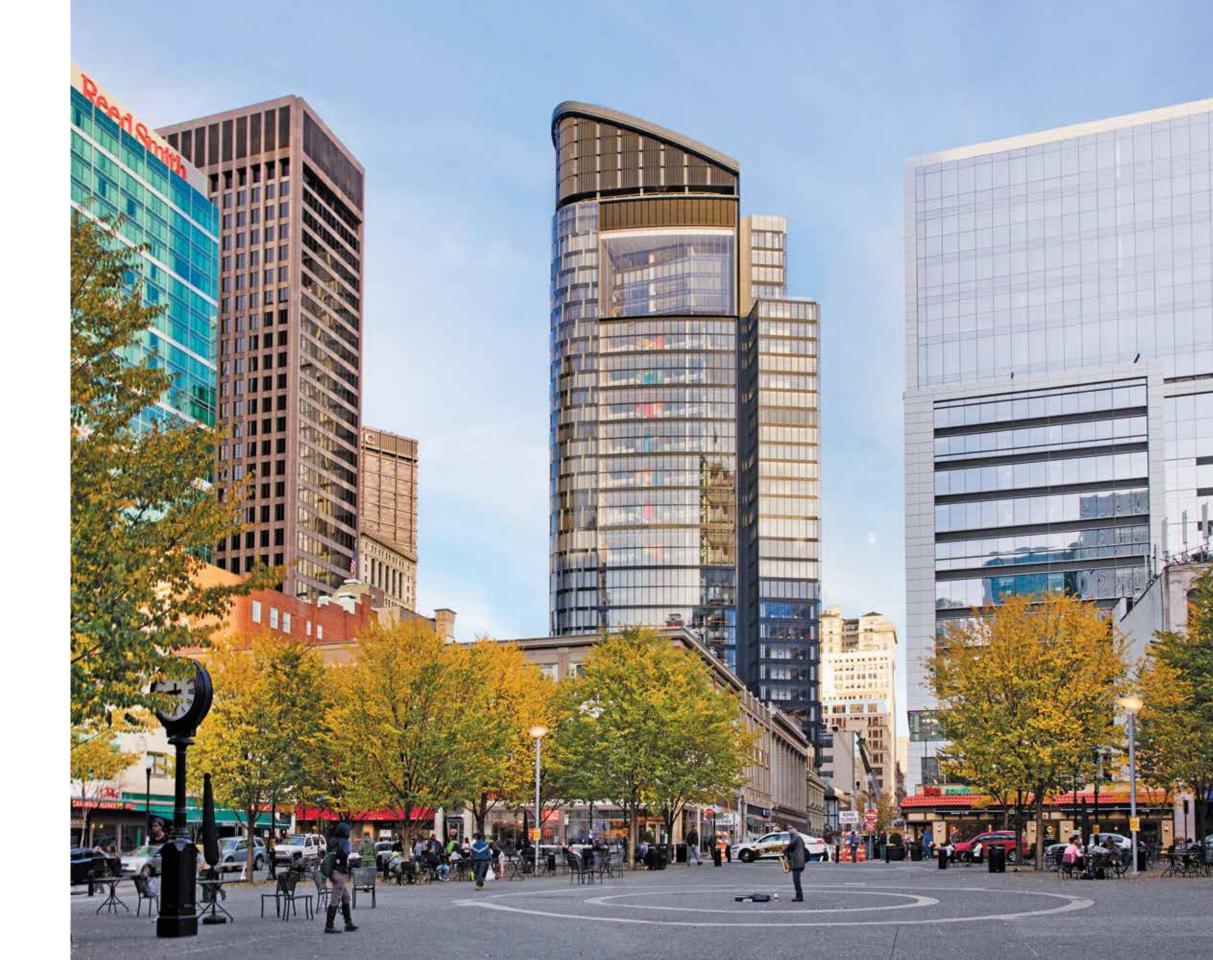

## THE TOWER AT PNC PLAZA

## Pittsburgh, PA -

Langan provided geotechnical engineering services for this 33-story tower in the heart of Pittsburgh's downtown Financial District. Our team developed caisson design parameters for the building based on field load test data, test drilling results, and available site-specific geotechnical information.

### Team

PNC Financial Services Group Gensler BuroHappold PJ Dick

202

204