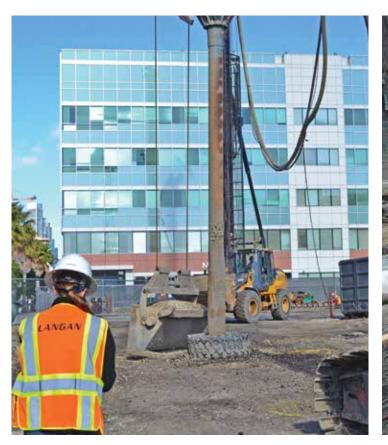

# UBER HEADQUARTERS

San Francisco, CA —

Langan's extensive history with this site, located in Mission Bay, was instrumental in moving this project forward. Our team provided geotechnical and environmental services for the 430,000-square-foot facility, featuring two buildings connected by three double-level bridges.