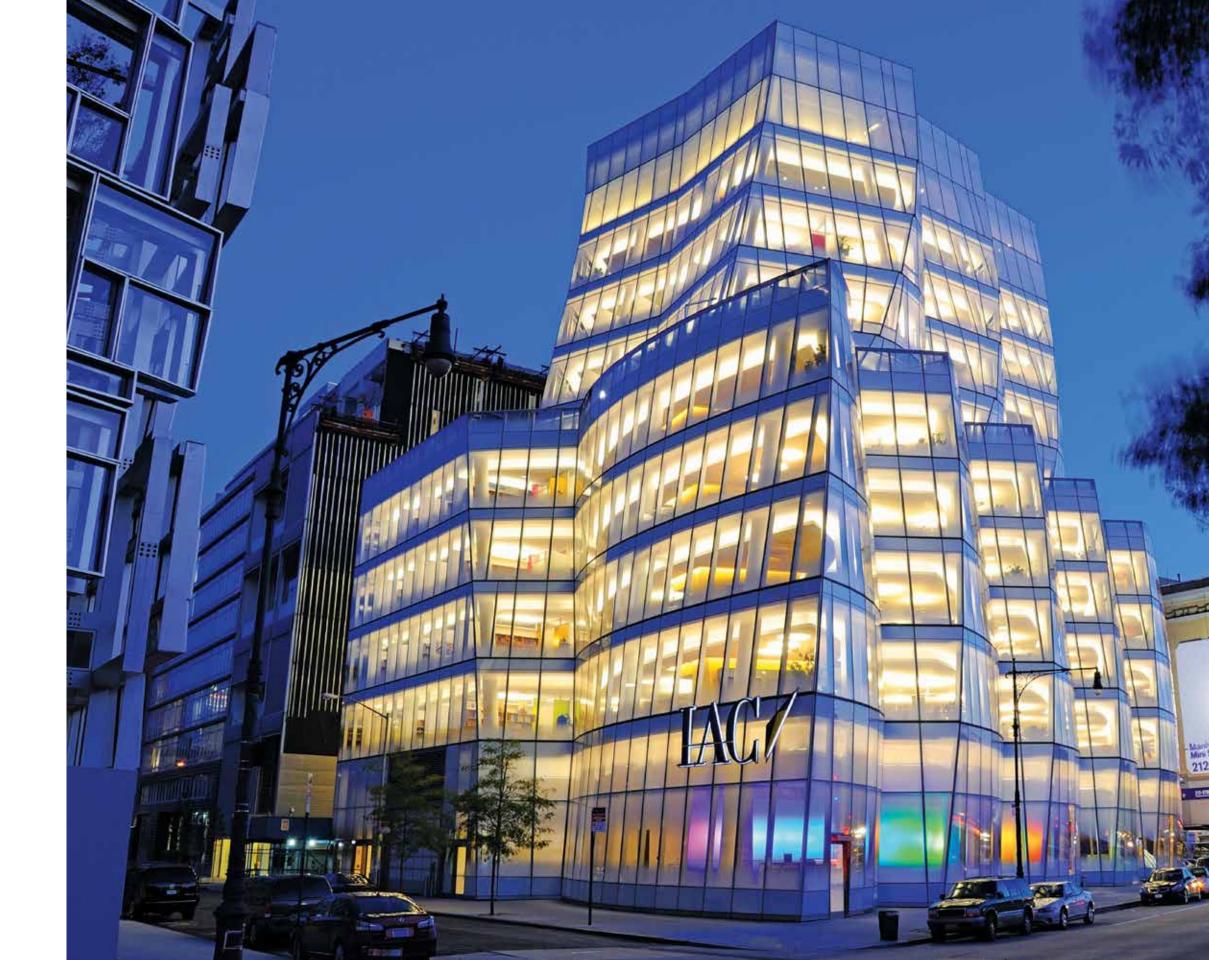

# INTERACTIVECORP HEADQUARTERS

New York, NY —

Langan's integrated services helped overcome numerous technical challenges that ultimately transformed a former manufactured gas plant site into the Frank Gehry-designed IAC Building, which sits adjacent to the High Line and the Hudson River.

#### Page

194-195: Uber Headquarters, San Francisco, CA (Office Buildings section divider) | SHoP Architects

197: InterActiveCorp Headquarters, New York, NY | Sean Pavone/123RF.COM

199: Uber Headquarters, San Francisco, CA | SHoP Architects
 201: The Tower at PNC Plaza, Pittsburgh, PA | Connie Zhou/OTTO