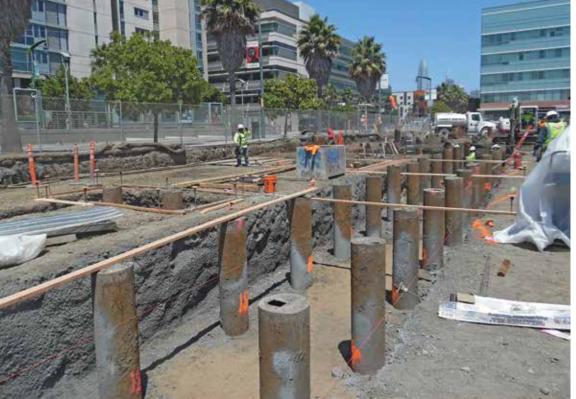

# UBER HEADQUARTERS

San Francisco, CA —

Langan's extensive history with this site, located in Mission Bay, was instrumental in moving this project forward. Our team provided geotechnical and environmental services for the 430,000-square-foot facility, featuring two buildings connected by three double-level bridges.