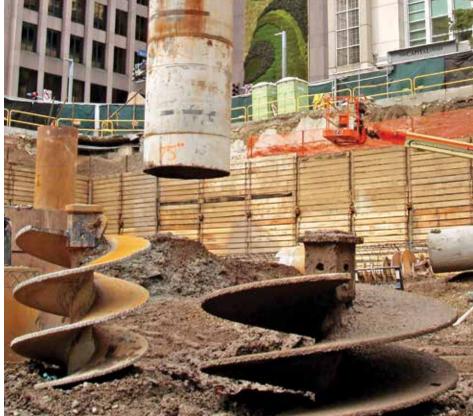

## Pittsburgh, PA -

Langan provided geotechnical engineering services for this 33-story tower in the heart of Pittsburgh's downtown Financial District. Our team developed caisson design parameters for the building based on field load test data, test drilling results, and available site-specific geotechnical information.