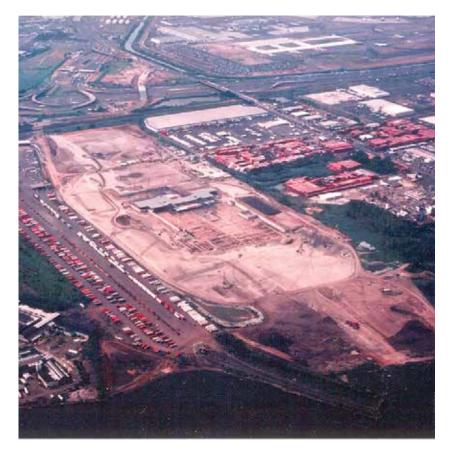

### Elizabeth, NJ —

In 1999, the Mills at Jersey Gardens (formerly Jersey Gardens Mall) transformed an abandoned urban landfill into a thriving 1.6-million-squarefoot retail center. Langan provided site/civil and geotechnical engineering plus surveying services for this challenging project, which included a landfill cap, six external pump stations, and ancillary force mains.