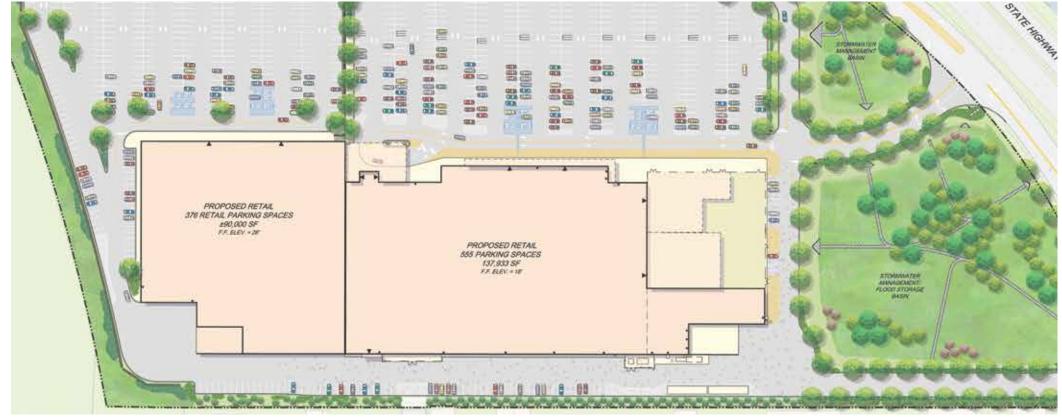

## Norwalk, CT ————

Langan provided a variety of land development services for the SoNo Collection, a state-of-the-art, architecturally striking mall designed to activate the street front and provide exciting public amenity areas. Located at the intersection of Interstate 95 and U.S. Route 7, the mall consists of 1 million square feet of mixeduse and retail space.