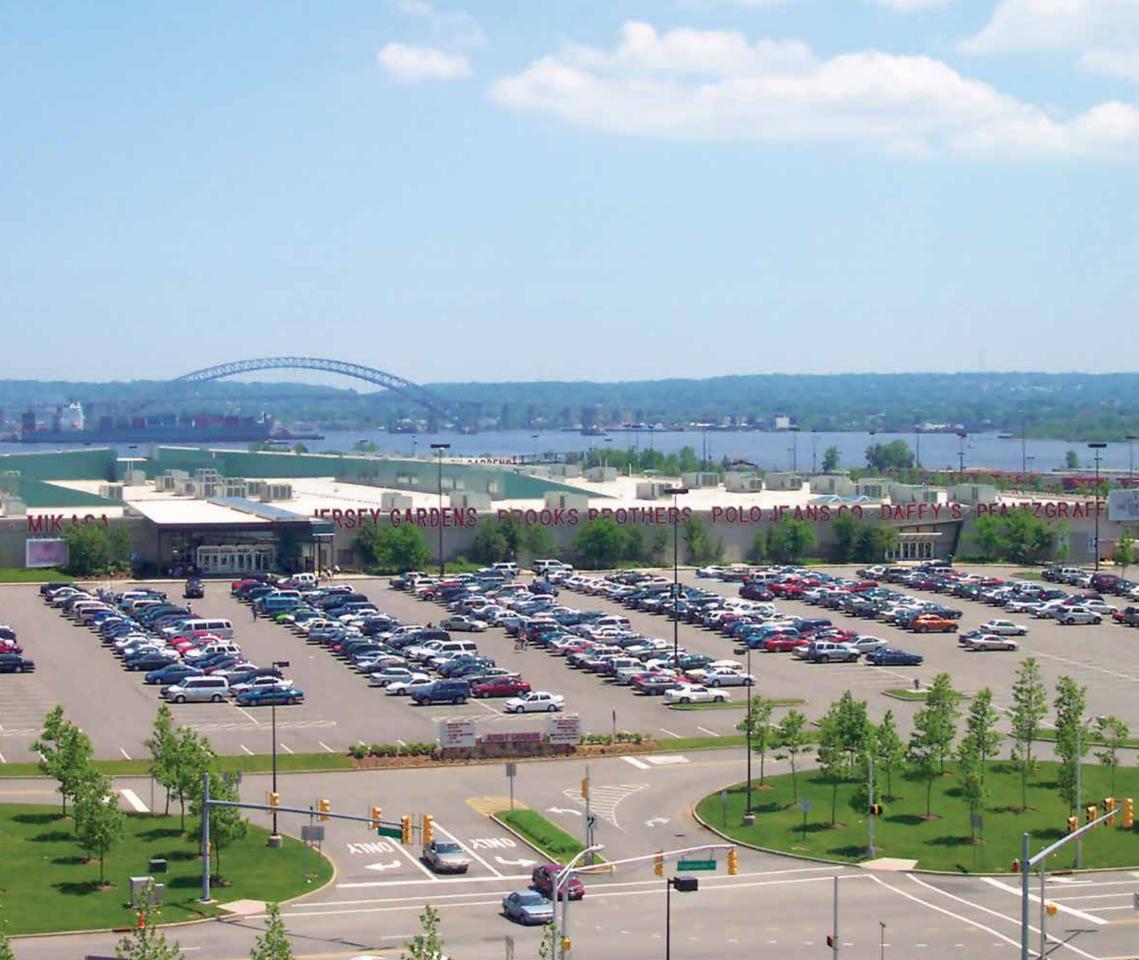

# THE MILLS AT JERSEY GARDENS

### Elizabeth, NJ —

In 1999, the Mills at Jersey Gardens (formerly Jersey Gardens Mall) transformed an abandoned urban landfill into a thriving 1.6-million-squarefoot retail center. Langan provided site/civil and geotechnical engineering plus surveying services for this challenging project, which included a landfill cap, six external pump stations, and ancillary force mains.

### Team

Glimcher Group