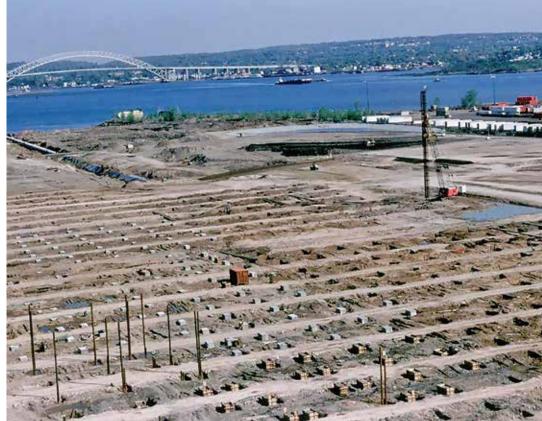

### Elizabeth, NJ —

In 1999, the Mills at Jersey Gardens (formerly Jersey Gardens Mall) transformed an abandoned urban landfill into a thriving 1.6-million-squarefoot retail center. Langan provided site/civil and geotechnical engineering plus surveying services for this challenging project, which included a landfill cap, six external pump stations, and ancillary force mains.