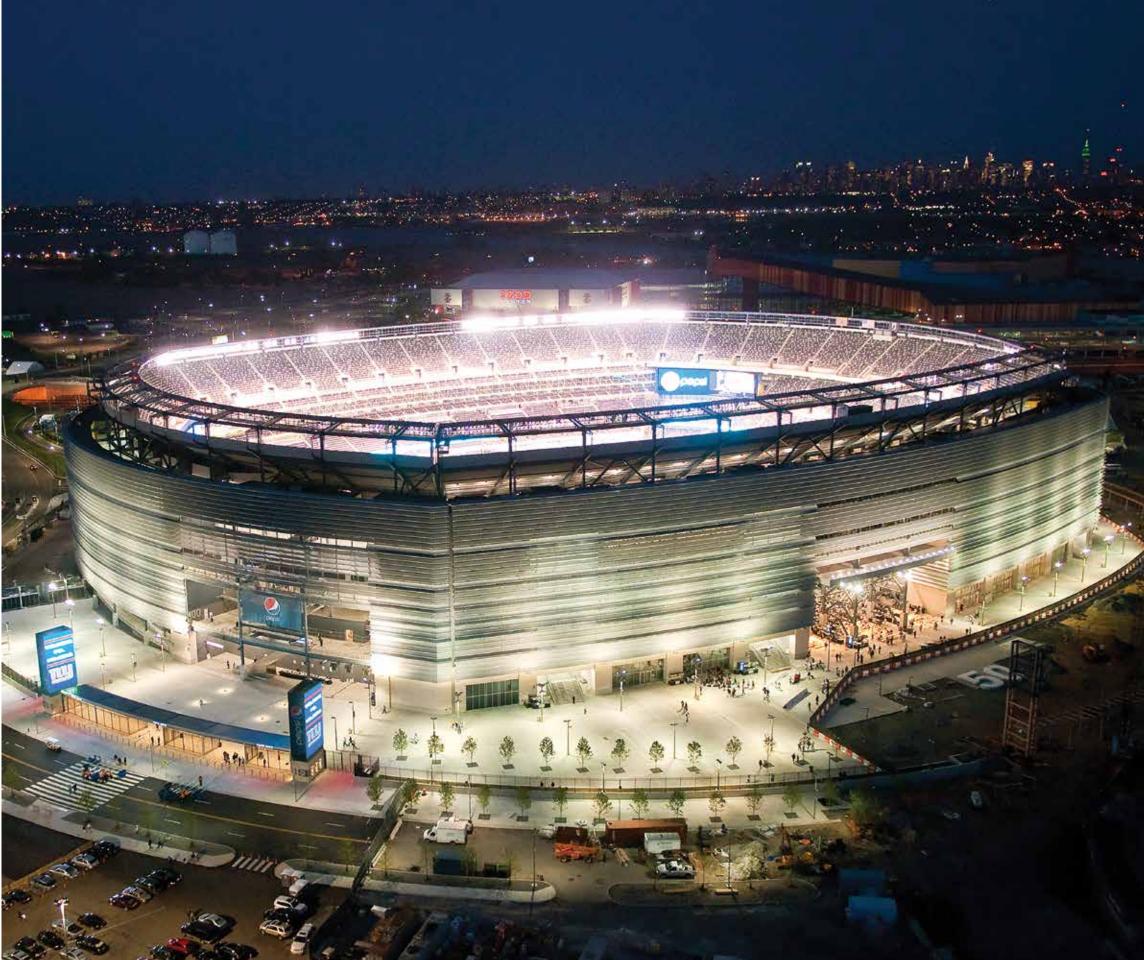

# METLIFE STADIUM

#### East Rutherford, NJ —

Home to the New York Football Giants and Jets, MetLife Stadium is an 82,000seat, open-air stadium constructed within the Meadowlands Sports Complex. The project was challenged by poor subsurface conditions, numerous site utilities, proximity to an existing stadium and racetrack, and the need to construct the proposed stadium while operating the existing Giants Stadium and Meadowlands Sports Complex.

#### Team

New Jersey Sports and Exposition Authority New York Football Giants New York Jets HOK EwingCole Skanska Thornton Tomasetti