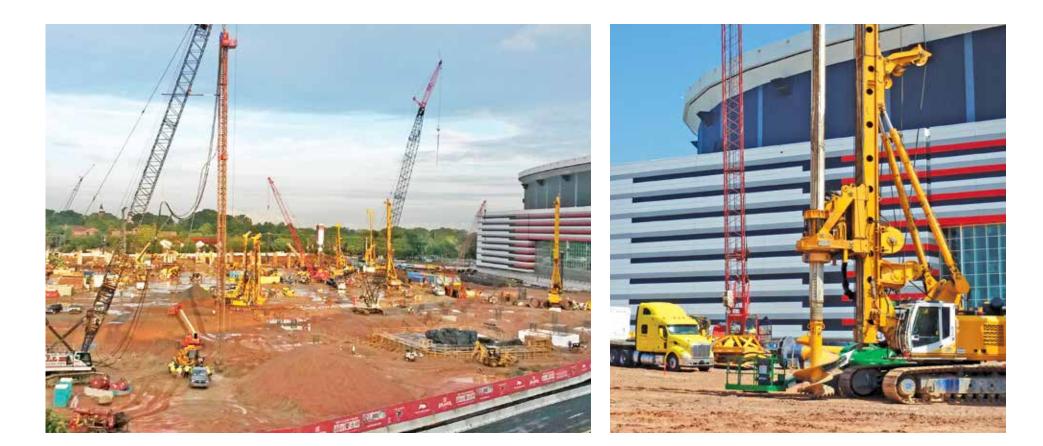

## MERCEDES-BENZ STADIUM

#### Atlanta, GA ------

Langan was retained as the geotechnical and environmental Engineer of Record for Mercedes-Benz Stadium, home of the Atlanta Falcons and Atlanta United. The 1.8-million-square-foot multi-purpose, 71,000-seat retractable roof stadium opened for the 2017 NFL Season. Langan continued its role throughout construction by providing foundation and ground improvement construction observation, vibration monitoring within an adjacent MARTA commuter rail tunnel structure, and environmental consulting services.