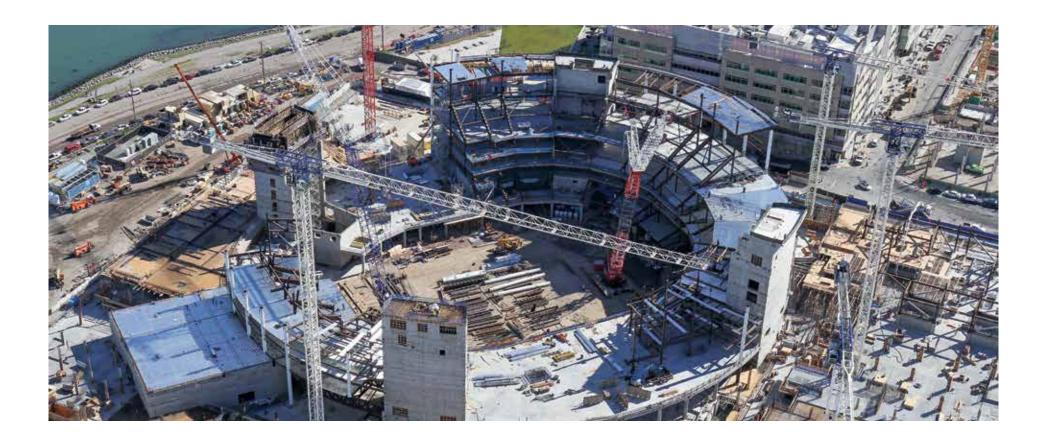

## CHASE CENTER

#### San Francisco, CA ——

Chase Center, home of the Golden State Warriors, features seating for 18,000 fans, a viewing deck, two public plazas, and 580,000 square feet of office, retail, and restaurant space with underground parking. Langan coordinated regulatory approvals for the removal of hazardous materials and soil management, modeled groundwater for design and dewatering during construction, and addressed poor soil conditions by recommending the most appropriate foundations, shoring systems, and construction methods.

#### Team

Golden State Warriors Magnusson Klemencic Associates Mortenson Clark Joint Venture MANICA Architecture Kendall/Heaton Associates