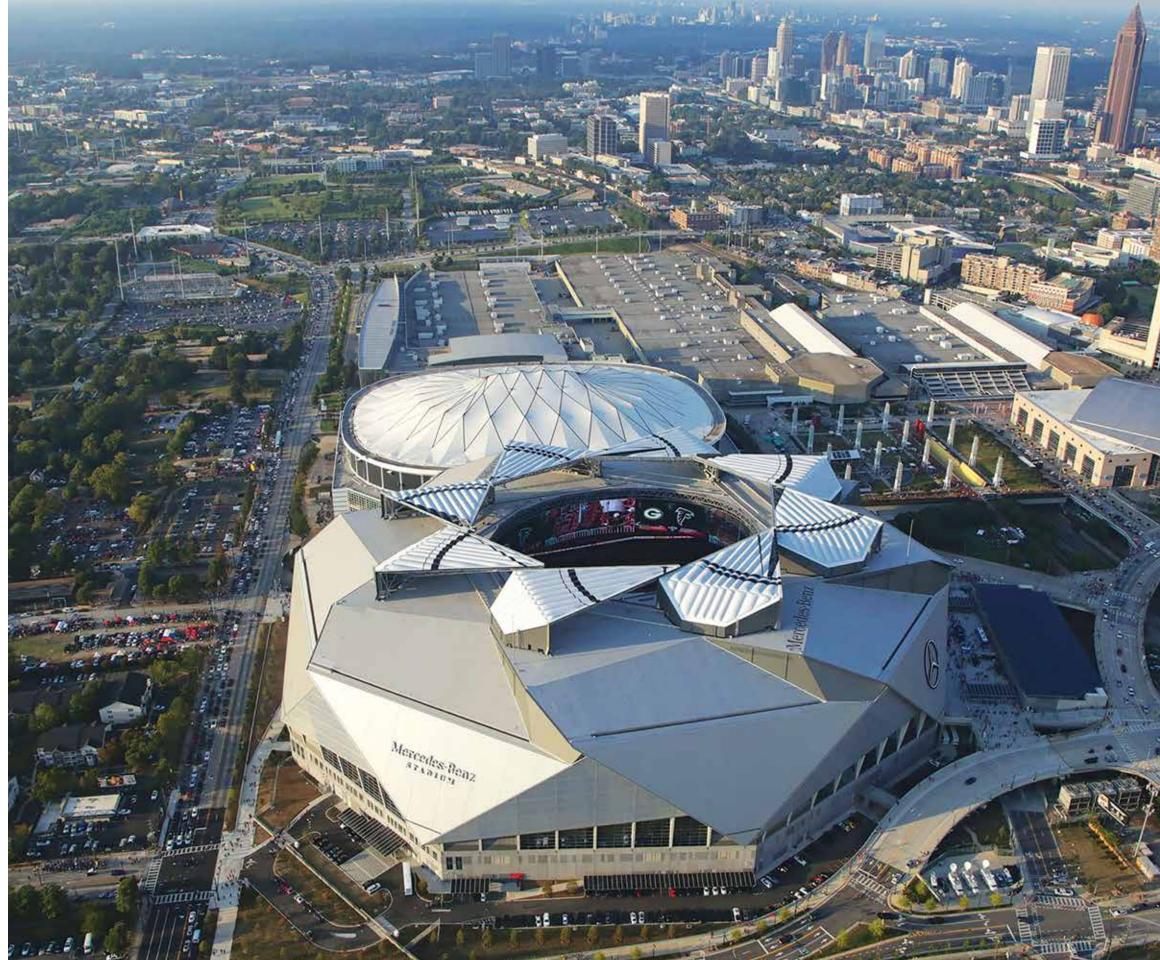

## MERCEDES-BENZ STADIUM

#### Atlanta, GA ------

Langan was retained as the geotechnical and environmental Engineer of Record for Mercedes-Benz Stadium, home of the Atlanta Falcons and Atlanta United. The 1.8-million-square-foot multi-purpose, 71,000-seat retractable roof stadium opened for the 2017 NFL Season. Langan continued its role throughout construction by providing foundation and ground improvement construction observation, vibration monitoring within an adjacent MARTA commuter rail tunnel structure, and environmental consulting services.