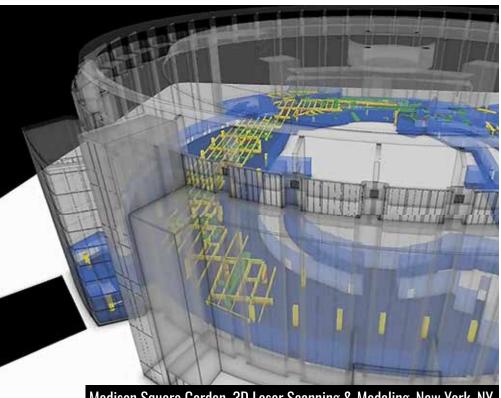

# STADIUMS & ARENAS

Madison Square Garden, 3D Laser Scanning & Modeling, New York, NY