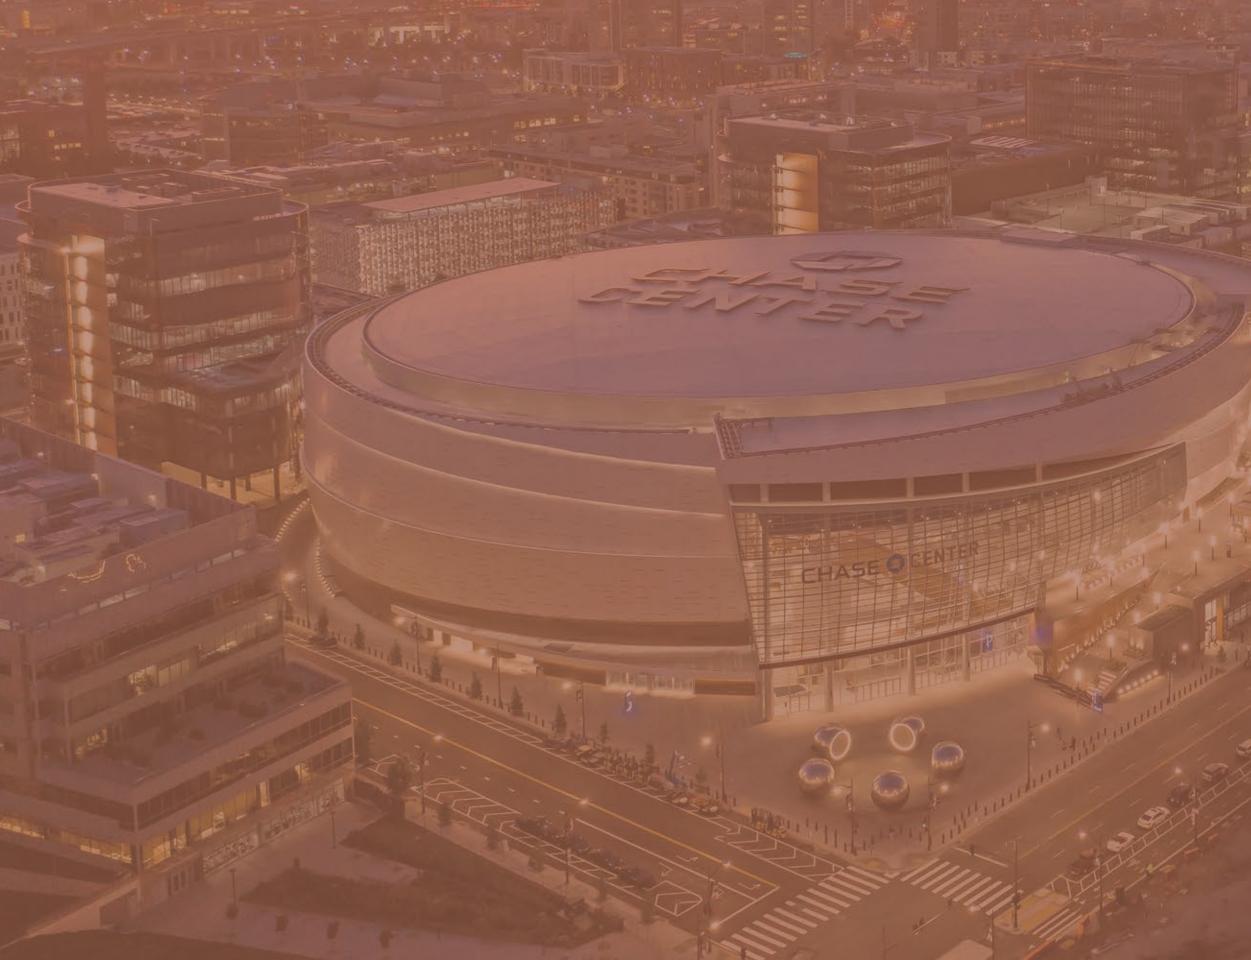

## CHASE CENTER

#### San Francisco, CA ——

Chase Center, home of the Golden State Warriors, features seating for 18,000 fans, a viewing deck, two public plazas, and 580,000 square feet of office, retail, and restaurant space with underground parking. Langan coordinated regulatory approvals for the removal of hazardous materials and soil management, modeled groundwater for design and dewatering during construction, and addressed poor soil conditions by recommending the most appropriate foundations, shoring systems, and construction methods.

#### Team

Golden State Warriors Magnusson Klemencic Associates Mortenson Clark Joint Venture MANICA Architecture Kendall/Heaton Associates