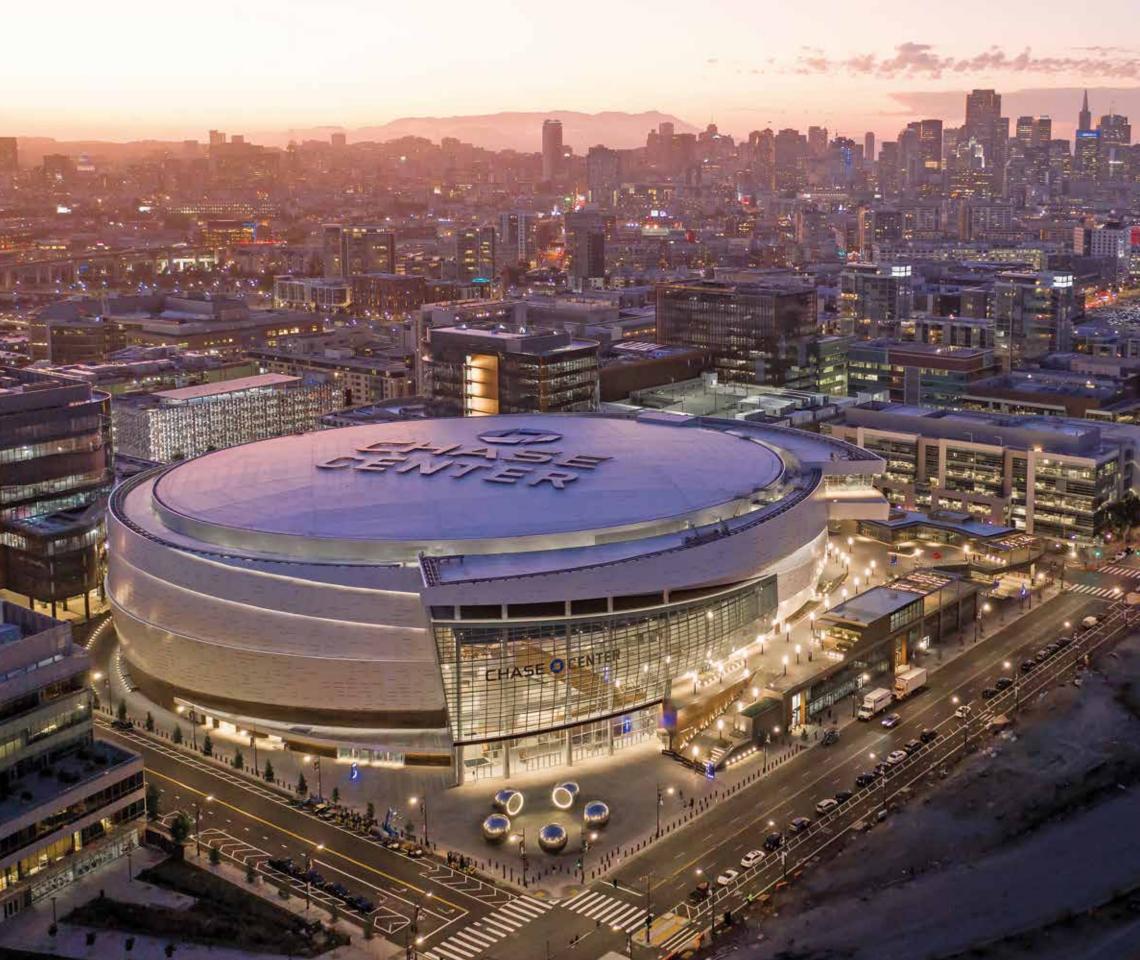

## CHASE CENTER

#### San Francisco, CA ——

Chase Center, home of the Golden State Warriors, features seating for 18,000 fans, a viewing deck, two public plazas, and 580,000 square feet of office, retail, and restaurant space with underground parking. Langan coordinated regulatory approvals for the removal of hazardous materials and soil management, modeled groundwater for design and dewatering during construction, and addressed poor soil conditions by recommending the most appropriate foundations, shoring systems, and construction methods.

#### Team

Golden State Warriors Magnusson Klemencic Associates Mortenson Clark Joint Venture MANICA Architecture Kendall/Heaton Associates