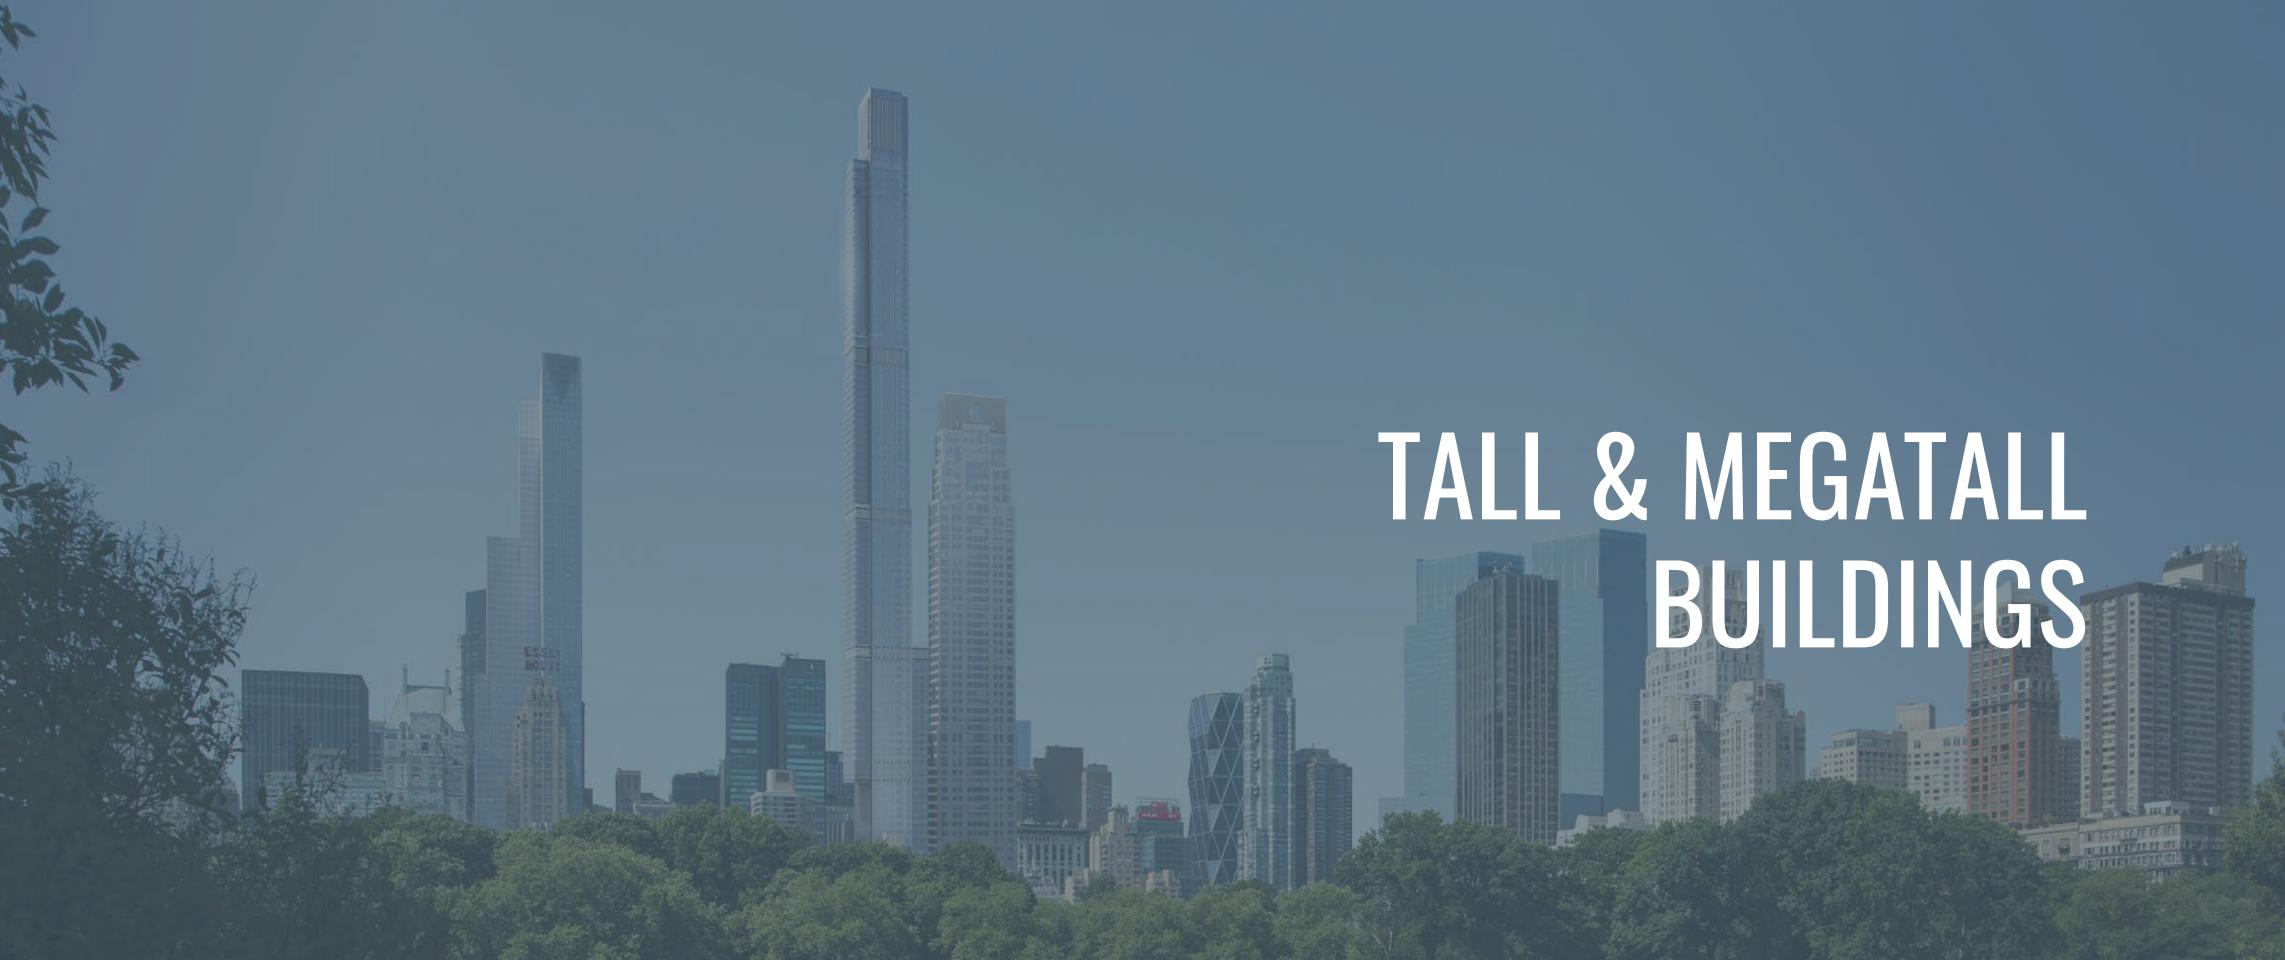

# JEDDAH TOWER

Jeddah, Saudi Arabia —

Rising 1,000 meters into the Arabian sky, Jeddah Tower will eventually eclipse the reigning tallest building by 173 meters. The first phase of the Kingdom City comprises the Tower, a 65,000-square-meter retail mall, and a 3,000-car underground garage. Langan was appointed geotechnical, site/civil, and traffic engineer and parking planner for the first phase of the development.

#### Team

Jeddah Economic Company Adrian Smith + Gordon Gill Architecture Thornton Tomasetti RWDI Consulting Engineers