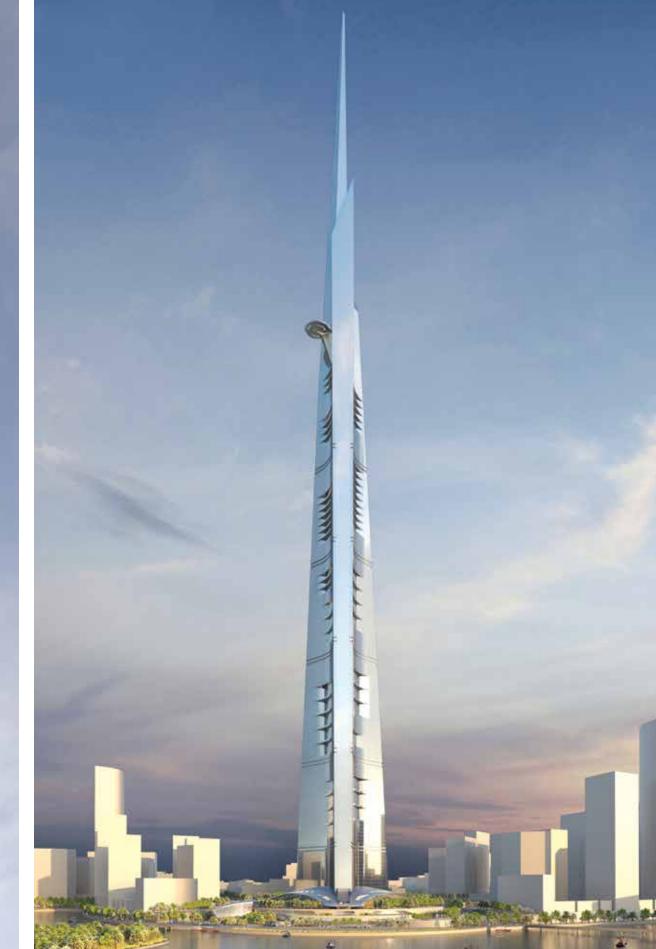

# JEDDAH TOWER

Jeddah, Saudi Arabia —

Rising 1,000 meters into the Arabian sky, Jeddah Tower will eventually eclipse the reigning tallest building by 173 meters. The first phase of the Kingdom City comprises the Tower, a 65,000-square-meter retail mall, and a 3,000-car underground garage. Langan was appointed geotechnical, site/civil, and traffic engineer and parking planner for the first phase of the development.

#### Team

Jeddah Economic Company Adrian Smith + Gordon Gill Architecture Thornton Tomasetti RWDI Consulting Engineers