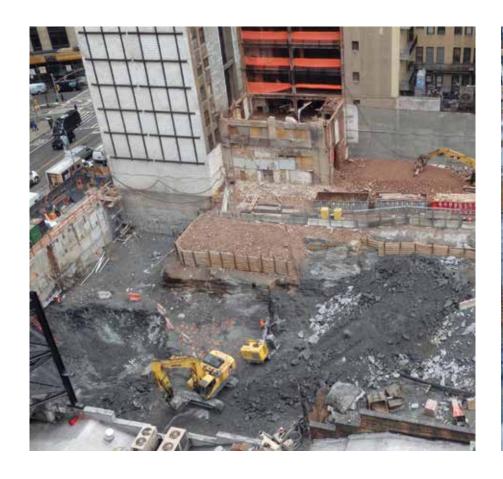

# ONE VANDERBILT

Langan provided multidisciplinary services for the construction of one of Midtown Manhattan's most extraordinary supertall skyscrapers, One Vanderbilt. The development includes a 1,401-foot commercial tower that is uniquely tied into NYC transportation services, such as new entrances and access points for Grand Central Terminal, Long Island Rail Road and New York City Transit Subways.