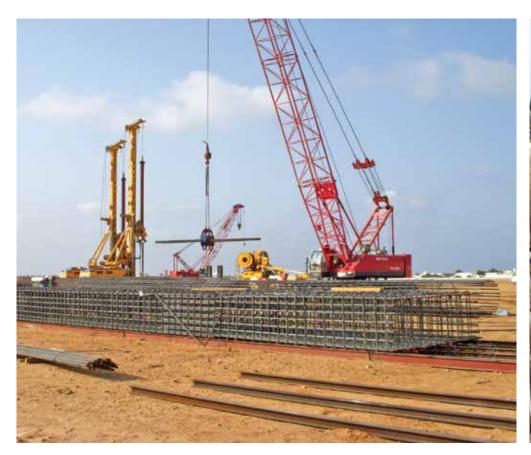

# JEDDAH TOWER

Jeddah, Saudi Arabia —

Rising 1,000 meters into the Arabian sky, Jeddah Tower will eventually eclipse the reigning tallest building by 173 meters. The first phase of the Kingdom City comprises the Tower, a 65,000-square-meter retail mall, and a 3,000-car underground garage. Langan was appointed geotechnical, site/civil, and traffic engineer and parking planner for the first phase of the development.

#### Team

Jeddah Economic Company Adrian Smith + Gordon Gill Architecture Thornton Tomasetti RWDI Consulting Engineers