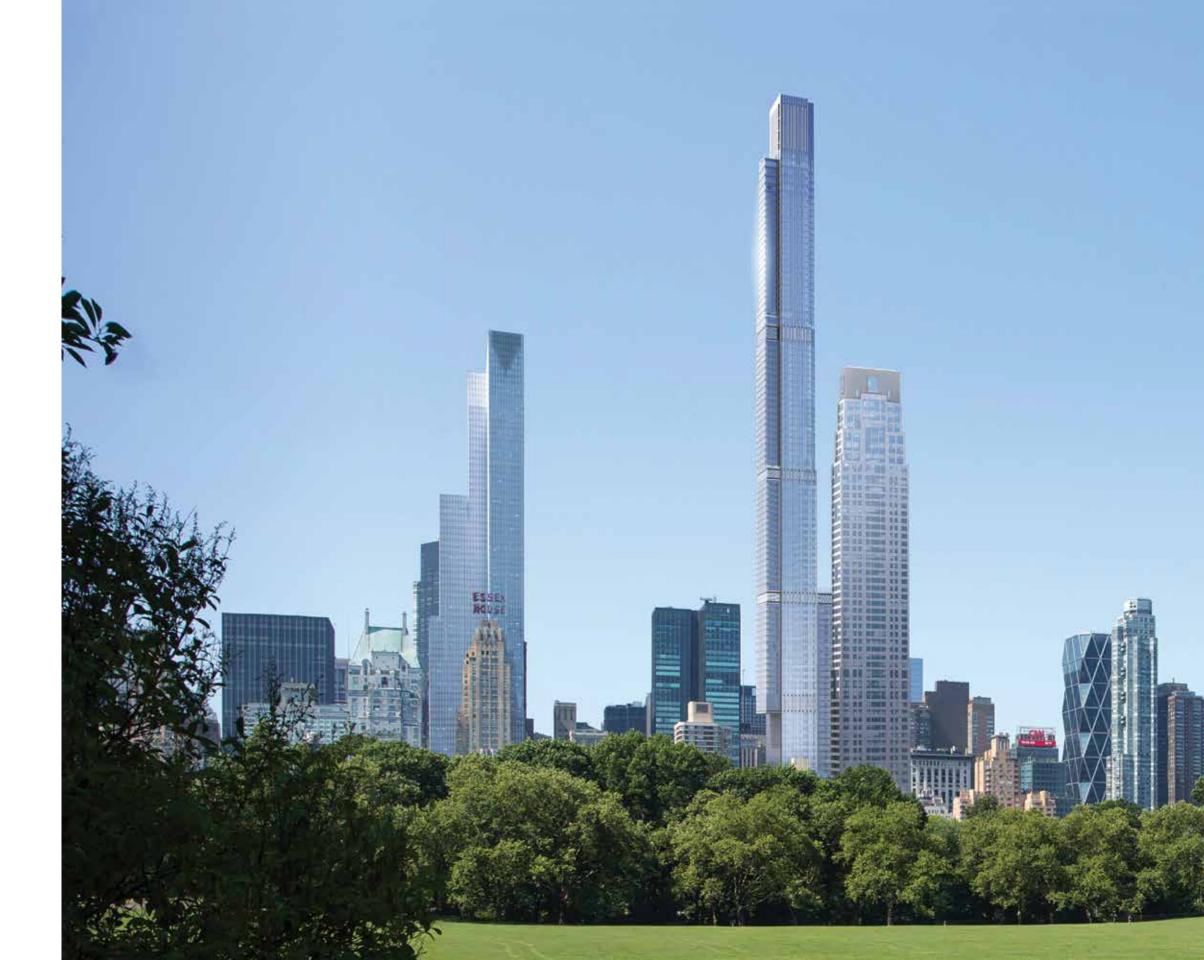

### CENTRAL PARK TOWER

New York, NY —————

Langan provided integrated engineering and environmental services for Central Park Tower, the tallest residential building in the western hemisphere. The 1,550-foot-tall tower includes a 300,000-square-foot seven-story Nordstrom department store.