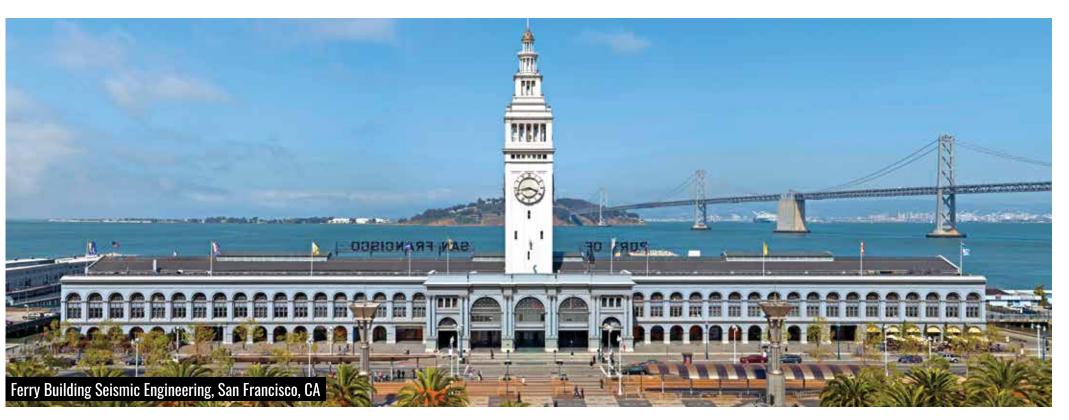

# PORT OF SAN FRANCISCO

### San Francisco, CA –

Langan has been providing geotechnical and seismic engineering at the Port of San Francisco for many years. Key projects along the waterfront include improvements to the iconic Ferry Building Terminal, the design and construction of Oracle Park and Chase Center, and seismic retrofit and investigations of numerous piers.