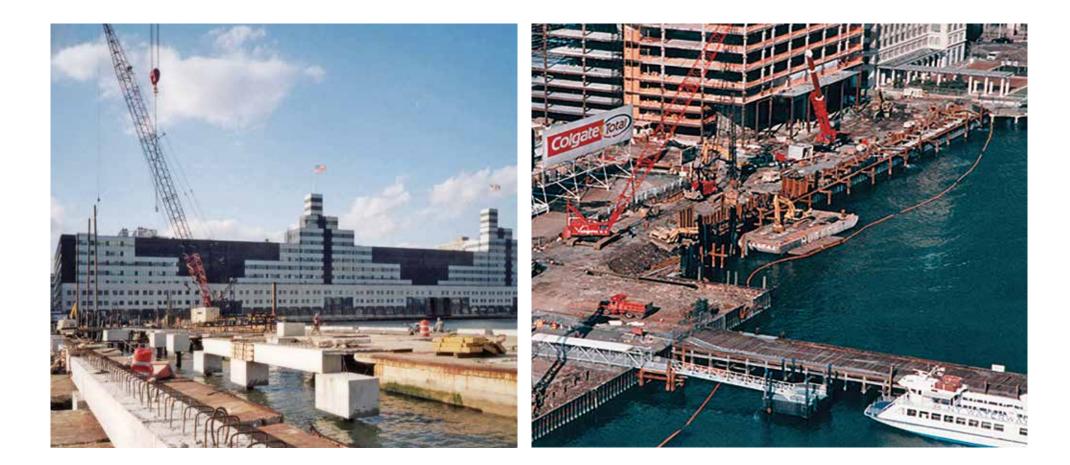

### Jersey City, NJ –

Langan was a key player in the renaissance of the Jersey City waterfront, also known as the "Gold Coast." The firm worked alongside a variety of developers, architects, and other design/construction partners who count on Langan for expertise related to the complex permitting processes and challenging subsurface conditions that impact any project in Jersey City.