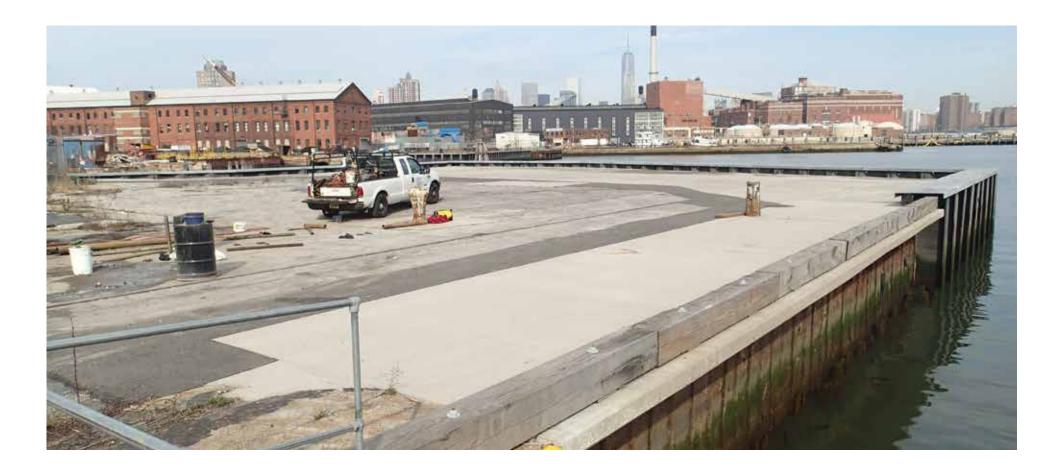

### New Haven, CT

Langan was the prime consultant for the state and federally funded Canal Dock project, which involved the construction of a 48,000-square-foot pile-supported platform to hold a 30,000-square-foot community boathouse; the stabilization and reconstruction of over 1,500 linear feet of shoreline; and the revitalization of Long Wharf Park. Langan led a multidisciplinary design team, and provided waterfront, geotechnical, and site/civil engineering, surveying, and landscape architecture services.

### Team

New Haven City Plan Department Connecticut Department of Transportation Gregg, Wies & Gardner WRT Spiegel Zamecnik & Shah Dean Sakamoto Associates Architectural Engineers Atelier Ten