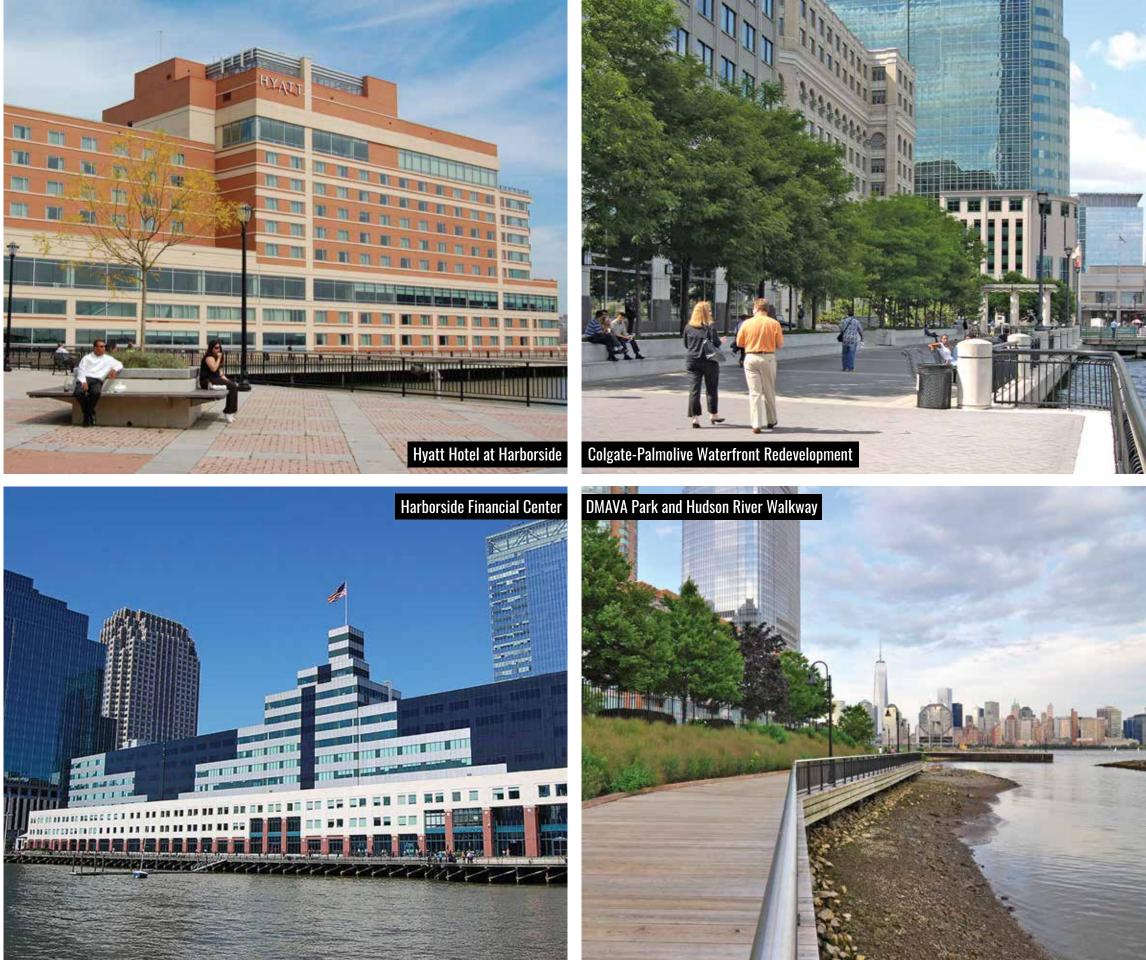

### Jersey City, NJ –

Langan was a key player in the renaissance of the Jersey City waterfront, also known as the "Gold Coast." The firm worked alongside a variety of developers, architects, and other design/construction partners who count on Langan for expertise related to the complex permitting processes and challenging subsurface conditions that impact any project in Jersey City.