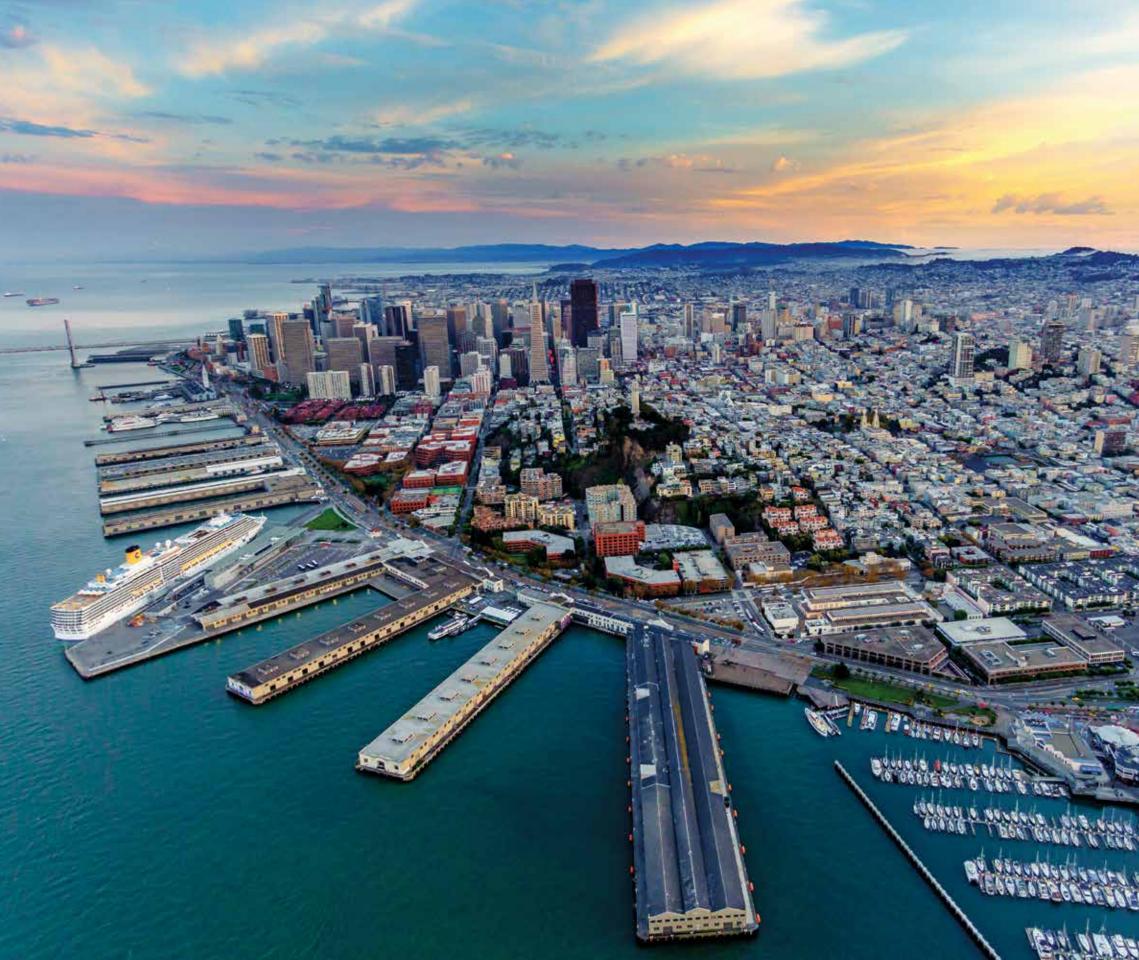

# PORT OF SAN FRANCISCO

### San Francisco, CA –

Langan has been providing geotechnical and seismic engineering at the Port of San Francisco for many years. Key projects along the waterfront include improvements to the iconic Ferry Building Terminal, the design and construction of Oracle Park and Chase Center, and seismic retrofit and investigations of numerous piers.