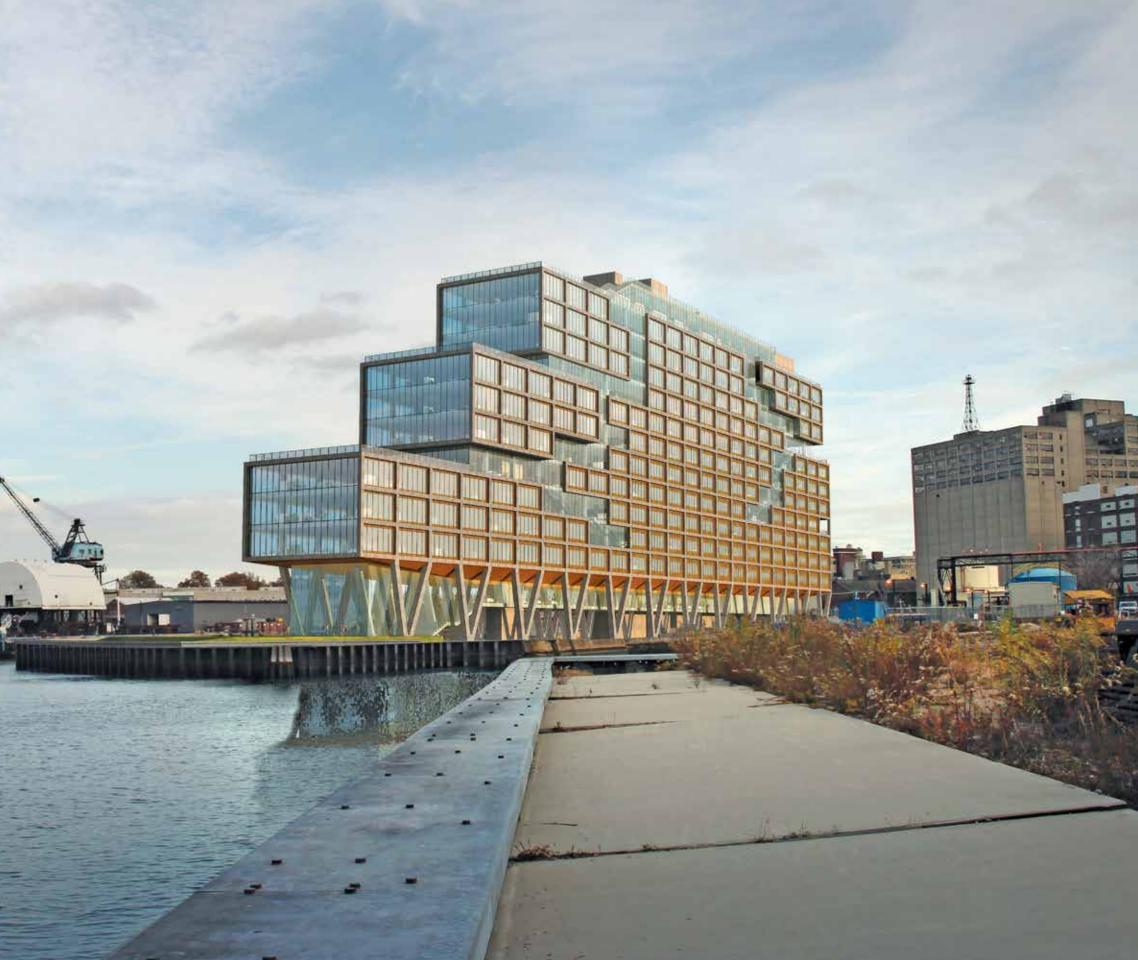

### Brooklyn, NY —

Langan provided multi-discipline services during the design and construction of Dock 72 at Brooklyn Navy Yard. The 675,000-square-foot, 16-story office building offers space for technology and startup companies.

### Team -

Rudin Management Boston Properties S9 Architecture Fogarty Finger Perkins Eastman WeWork