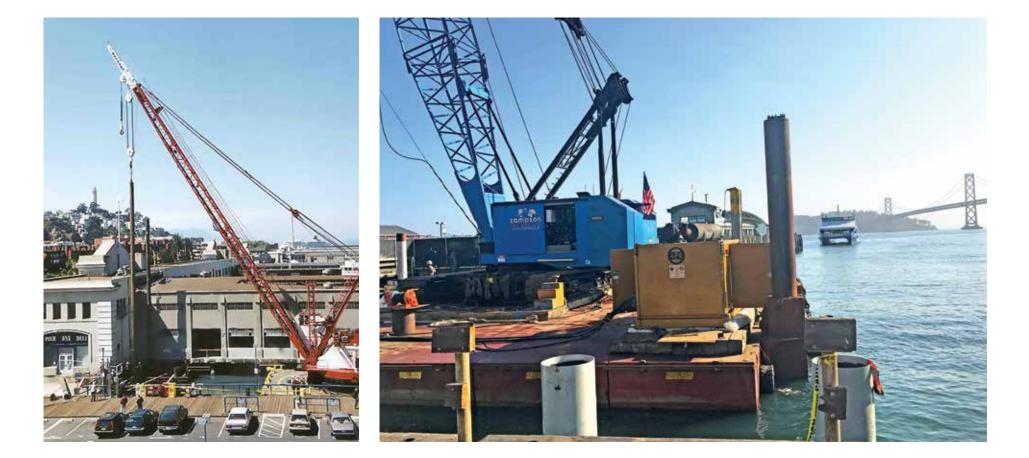

### San Francisco, CA –

Langan has been providing geotechnical and seismic engineering at the Port of San Francisco for many years. Key projects along the waterfront include improvements to the iconic Ferry Building Terminal, the design and construction of Oracle Park and Chase Center, and seismic retrofit and investigations of numerous piers.